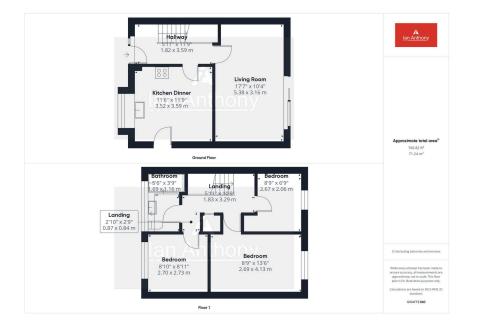

## **Inskip, Birch Green, Skelmersdale, WN8 6JX** Guide Price £145,000

- TERRRACE PROPERTY
- KITCHEN / DINER
- FAMILY BATHROOM
- POPULAR RESIDENTIAL LOCATION
- IDEAL FOR FIRST TIME BUYERS

- LIVING ROOM
- THREE BEDROOMS
- GARDENS FRONT & REAR

🍋 3 🚰 1 🚘 1

 WALKING DISTANCE TO LOCAL PRIMARY AND SECONDARY SCHOOLS

Well presented Three-Bedroom Terrace Home in Inskip. Welcome to this beautifully presented three-bedroom end terrace property, ideally located in the tranquil neighborhood of Inskip. This charming home offers an inviting atmosphere combined with modern amenities, perfect for families or anyone looking to embrace comfortable living in a scenic setting.