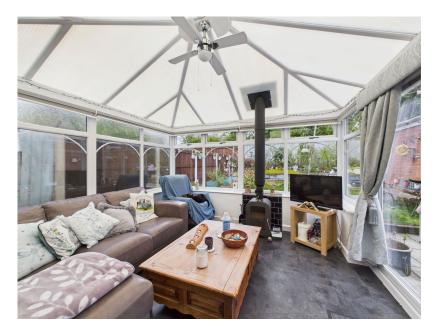

The adjoining conservatory offers an additional living space that is usable year-round, thanks to its wood burner, which enhances the warmth and comfort during colder months. This area connects seamlessly to the garden, making it an ideal spot for relaxation or gatherings with friends and family.