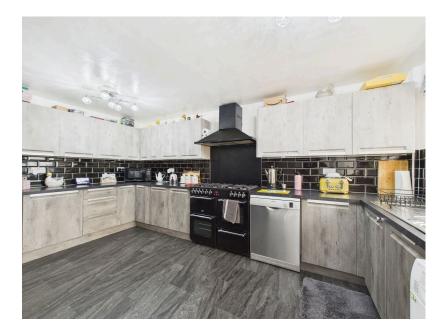

At the rear, you will find a good-sized, recently fitted kitchen, complete with a range of modern base and wall units. This wellequipped kitchen is perfect for culinary enthusiasts and everyday family meals.