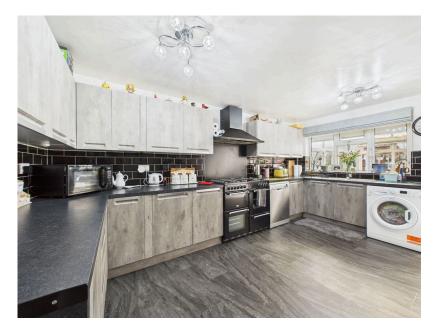

At the rear, you will find a good-sized, recently fitted kitchen, complete with a range of modern base and wall units. This wellequipped kitchen is perfect for culinary enthusiasts and everyday family meals.