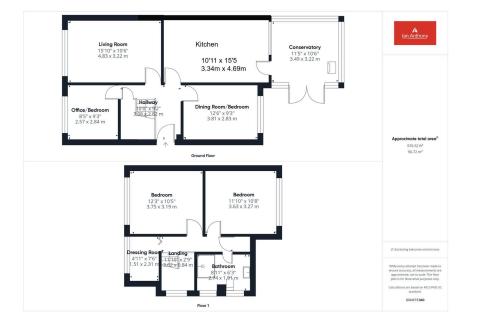

## **46 Thurcroft Drive** £215,000

This four-bedroom semi-detached dormer bungalow combines modern living with practical features, all situated in a prime location, making it an ideal choice for your next home. This beautifully presented four-bedroom semi-detached dormer bungalow offers an inviting blend of comfort and practicality. This property is perfect for families, professionals, or anyone looking for a versatile living space in a sought-after area.

Step inside to a welcoming entrance hall that sets the tone for the rest of the home.

The heart of the home is a bright and spacious living room, designed for relaxation and entertaining, offering a warm, inviting atmosphere.

At the rear, you will find a good-sized, recently fitted kitchen, complete with a range of modern base and wall units. This wellequipped kitchen is perfect for culinary enthusiasts and everyday family meals.

The adjoining conservatory offers an additional living space that is usable year-round, thanks to its wood burner, which enhances the warmth and comfort during colder months. This area connects seamlessly to the garden, making it an ideal spot for relaxation or gatherings with friends and family.

The ground floor also boasts two bedrooms, one of which is currently being utilized as a home office one as a dining room your providing flexibility and your lifestyle needs.

Ascend to the first floor to discover two generously sized double bedrooms and a small single room, which is currently being used as a dressing room.

The master suite enjoys lovely views over the garden and features fitted wardrobes, providing ample storage without compromising floor space.

The second double bedroom includes a front-facing window and also benefits from fitted wardrobes.