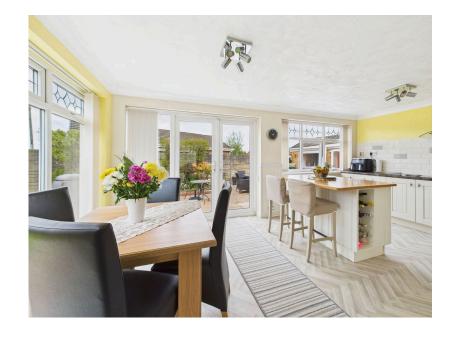

## **64 School Lane, Downholland, Ormskirk, L39 7JG** £375,000

- DETACHED HOUSE
- THREE BEDROOMS

LIVING ROOM

SUNROOM

KITCHEN DINER

- DOUBLE GARAGE
- LOVELY GARDENS
- POPUAR RESIDENTIAL LOCATION

Nestled in the popular residential area of School Lane, Downholland, this charming three bedroom detached property offers an ideal family home, with excellent access to local schools and transport links. Accommodation comprised living room, kitchen diner and sunroom whilst to the first floor there are three bedrooms and family bathroom. Externally, the property offers a low-maintenance front aspect with gated pedestrian access. The enclosed rear and side gardens offers a paved patio area, lawn and established planting. VIEWING IS HIGHLY RECOMMENDED.