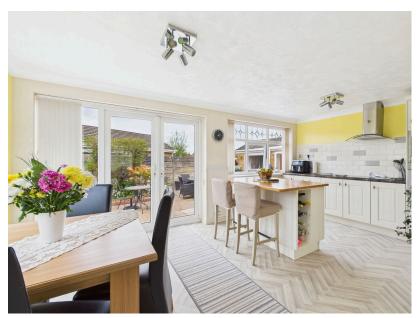

## **64 School Lane, Downholland, Ormskirk, L39 7JG** £375,000

- DETACHED HOUSE
- THREE BEDROOMS

LIVING ROOM

SUNROOM

KITCHEN DINER

- DOUBLE GARAGE
- LOVELY GARDENS
- POPUAR RESIDENTIAL LOCATION

Nestled in the popular residential area of School Lane, Downholland, this charming three bedroom detached property offers an ideal family home, with excellent access to local schools and transport links. Accommodation comprised living room, kitchen diner and sunroom whilst to the first floor there are three bedrooms and family bathroom. Externally, the property offers a low-maintenance front aspect with gated pedestrian access. The enclosed rear and side gardens offers a paved patio area, lawn and established planting. VIEWING IS HIGHLY RECOMMENDED.