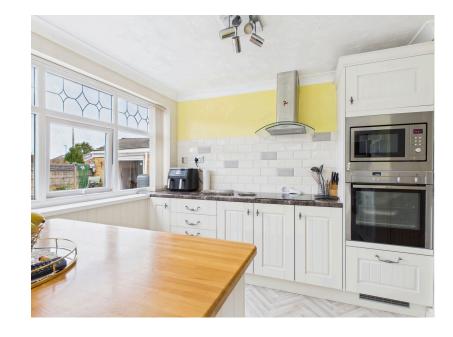

## **64 School Lane, Downholland, Ormskirk, L39 7JG** £375,000

- DETACHED HOUSE
- THREE BEDROOMS

LIVING ROOM

SUNROOM

KITCHEN DINER

- DOUBLE GARAGE
- LOVELY GARDENS
- POPUAR RESIDENTIAL LOCATION

Nestled in the popular residential area of School Lane, Downholland, this charming three bedroom detached property offers an ideal family home, with excellent access to local schools and transport links. Accommodation comprised living room, kitchen diner and sunroom whilst to the first floor there are three bedrooms and family bathroom. Externally, the property offers a low-maintenance front aspect with gated pedestrian access. The enclosed rear and side gardens offers a paved patio area, lawn and established planting. VIEWING IS HIGHLY RECOMMENDED.