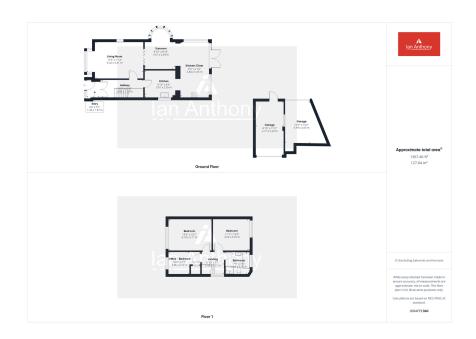

## **64 School Lane, Downholland, Ormskirk, L39 7JG** £375,000

- DETACHED HOUSE
- THREE BEDROOMS

LIVING ROOM

SUNROOM

KITCHEN DINER

- DOUBLE GARAGE
- LOVELY GARDENS
- POPUAR RESIDENTIAL LOCATION

Nestled in the popular residential area of School Lane, Downholland, this charming three bedroom detached property offers an ideal family home, with excellent access to local schools and transport links. Accommodation comprised living room, kitchen diner and sunroom whilst to the first floor there are three bedrooms and family bathroom. Externally, the property offers a low-maintenance front aspect with gated pedestrian access. The enclosed rear and side gardens offers a paved patio area, lawn and established planting. VIEWING IS HIGHLY RECOMMENDED.