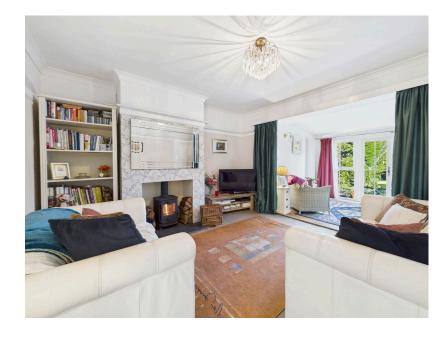

## Liverpool Road, Lydiate, L31 2ND

Guide Price £250,000

- SEMI-DETACHED BUNGALOW
- DINING ROOM
- TWO BEDROOMS
- ATTRACTIVE GARDENS FRONT & REAR

- LIVING ROOM
- KITCHEN & UTILITY AREA
- SHOWER ROOM
- GARAGE & OFF ROAD PARKING

Beautifully Presented Two Bedroom Semi-Detached Bungalow – Liverpool Road, Lydiate

Located in a highly desirable residential area, this stunning twobedroom semi-detached bungalow offers stylish and comfortable single-level living—ideal for those looking to downsize or seeking low-maintenance accommodation. Perfectly positioned close to excellent local schools, popular restaurants, bars, and convenient transport links, this home combines charm, practicality, and accessibility.