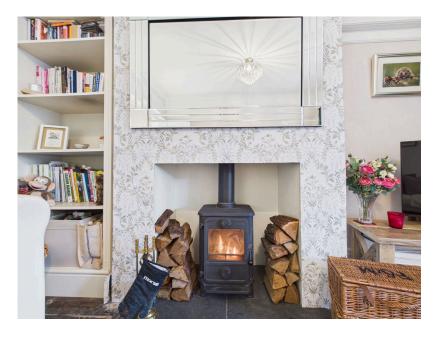

## Liverpool Road, Lydiate, L31 2ND

Guide Price £250,000

- SEMI-DETACHED BUNGALOW
- DINING ROOM
- TWO BEDROOMS
- ATTRACTIVE GARDENS FRONT & REAR

- LIVING ROOM
- KITCHEN & UTILITY AREA
- SHOWER ROOM
- GARAGE & OFF ROAD PARKING

Beautifully Presented Two Bedroom Semi-Detached Bungalow – Liverpool Road, Lydiate

Located in a highly desirable residential area, this stunning twobedroom semi-detached bungalow offers stylish and comfortable single-level living—ideal for those looking to downsize or seeking low-maintenance accommodation. Perfectly positioned close to excellent local schools, popular restaurants, bars, and convenient transport links, this home combines charm, practicality, and accessibility.