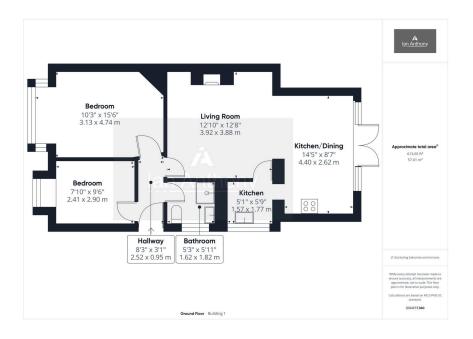

## Liverpool Road, Lydiate, L31 2ND

Guide Price £250,000

- SEMI-DETACHED BUNGALOW
- DINING ROOM
- TWO BEDROOMS
- ATTRACTIVE GARDENS FRONT & REAR

- LIVING ROOM
- KITCHEN & UTILITY AREA
- SHOWER ROOM
- GARAGE & OFF ROAD PARKING

Beautifully Presented Two Bedroom Semi-Detached Bungalow – Liverpool Road, Lydiate

Located in a highly desirable residential area, this stunning twobedroom semi-detached bungalow offers stylish and comfortable single-level living—ideal for those looking to downsize or seeking low-maintenance accommodation. Perfectly positioned close to excellent local schools, popular restaurants, bars, and convenient transport links, this home combines charm, practicality, and accessibility.