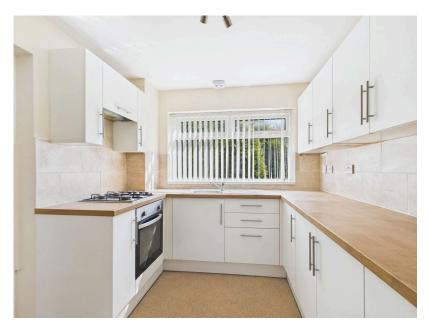

The living room, with its large front-facing window and TV point, flows seamlessly into the dining room—an ideal space for entertaining—with patio doors opening onto the rear garden. The adjoining fitted kitchen is both spacious and practical, offering a range of matching wall and base units, laminate worktops, a stainless steel sink with drainer, integrated gas hob, gas oven, and extractor fan. There's also space and plumbing for a dishwasher and fridge/freezer.