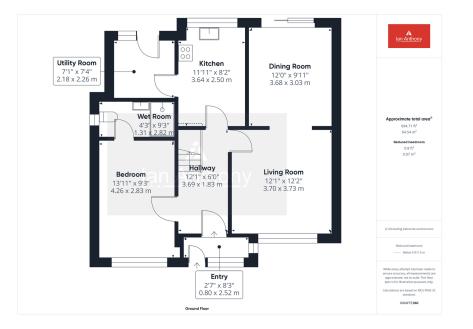

## **GROUND FLOOOR**

Upon entering the property, you're welcomed by a bright entrance porch with a UPVC front door and a window to the front aspect, leading into a generous entrance hall. The hall features a staircase to the first floor and access to all main ground floor rooms.

The living room, with its large front-facing window and TV point, flows seamlessly into the dining room—an ideal space for entertaining—with patio doors opening onto the rear garden. The adjoining fitted kitchen is both spacious and practical, offering a range of matching wall and base units, laminate worktops, a stainless steel sink with drainer, integrated gas hob, gas oven, and extractor fan. There's also space and plumbing for a dishwasher and fridge/freezer.

A separate utility room provides additional storage and convenience, with further plumbing and space for a fridge/freezer, washing machine, and tumble dryer, as well as a rear access door.

One of the standout features of this home is the ground floor bedroom, complete with a wet room-style en-suite. This includes a WC, pedestal washbasin, electric shower, ceiling spotlights, and slipresistant flooring—ideal for multi-generational living or visiting guests.

#### **FIRST FLOOR**

Upstairs, you'll find three further well-proportioned bedrooms, two of which benefit from fitted wardrobes and dressing table areas. The family bathroom comprises a WC, pedestal hand washbasin, bath,