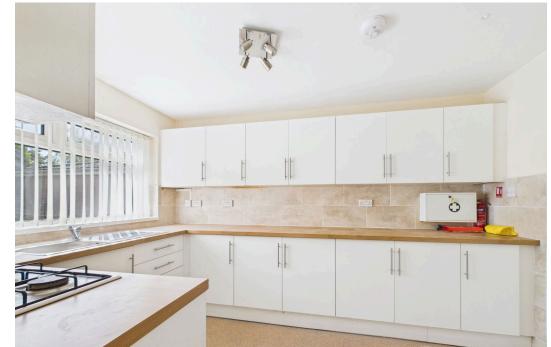

The living room, with its large front-facing window and TV point, flows seamlessly into the dining room—an ideal space for entertaining—with patio doors opening onto the rear garden. The adjoining fitted kitchen is both spacious and practical, offering a range of matching wall and base units, laminate worktops, a stainless steel sink with drainer, integrated gas hob, gas oven, and extractor fan. There's also space and plumbing for a dishwasher and fridge/freezer.