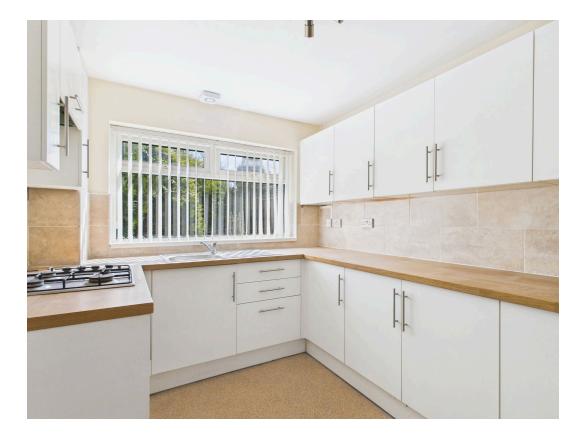

The living room, with its large front-facing window and TV point, flows seamlessly into the dining room—an ideal space for entertaining—with patio doors opening onto the rear garden. The adjoining fitted kitchen is both spacious and practical, offering a range of matching wall and base units, laminate worktops, a stainless steel sink with drainer, integrated gas hob, gas oven, and extractor fan. There's also space and plumbing for a dishwasher and fridge/freezer.