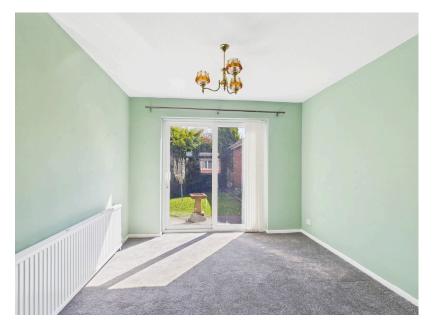

The living room, with its large front-facing window and TV point, flows seamlessly into the dining room—an ideal space for entertaining—with patio doors opening onto the rear garden. The adjoining fitted kitchen is both spacious and practical, offering a range of matching wall and base units, laminate worktops, a stainless steel sink with drainer, integrated gas hob, gas oven, and extractor fan. There's also space and plumbing for a dishwasher and fridge/freezer.