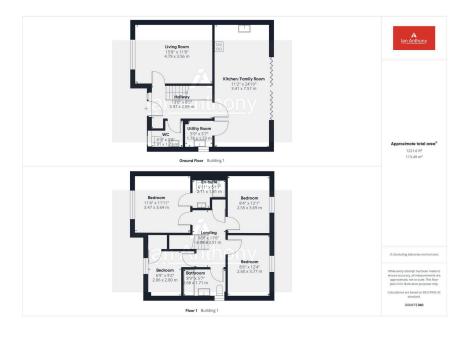

## Ian Anthony The Estate Agents

Discover your dream home in this stunning four-bedroom executive residence, perfectly situated on the esteemed Moor Farm Close in Haskayne. This property embodies the highest specification in contemporary design, boasting an elegant blend of style, comfort, and functionality.

The property offers convenient parking for two cars on a side driveway, along with a single garage for added utility.

Enter through a striking black composite door that opens into a wide entrance hall, where an elegant staircase makes an impressive first impression. The hallway is adorned with high-quality Karndean flooring that extends gracefully into the kitchen-family room.

To your left, the inviting living room features a modern gas fire, ideal for cozy evenings in. Large full-length windows bathe the room in natural light, while pristine carpeting enhances the comfort of the space.

Contemporary Downstairs WC: Off the hallway, a convenient downstairs WC boasts a polished stone sink, adding to the home's modern aesthetic.

## Kitchen-Family Room:

Accessible from the entrance hall, the sociable kitchen family room is fitted with an array of stylish gray cupboards and drawers. Spotlighting enhances the ambiance over the white granite worktops, creating a chic and inviting cooking space. The kitchen comes equipped with high-end integrated appliances, including a fridge freezer, oven, microwave, dishwasher, and wine fridge, all in like-new condition

A separate utility room provides additional storage, complete with

• EXECUTIVE RESIDENCE • HIGH SPECIFICATION

CONTEMPORY DESIGN
 K

KITCHEN / FAMILY ROOM

• ENSUITE MASTER BEDROOM • THREE FURTHER BEDROOMS

• PRIVATE REAR GARDEN • GARAGE