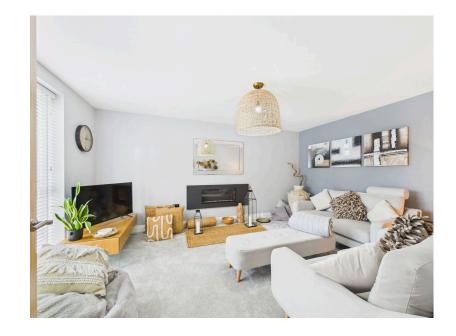

To your left, the inviting living room features a modern gas fire, ideal for cozy evenings in. Large full-length windows bathe the room in natural light, while pristine carpeting enhances the comfort of the space.