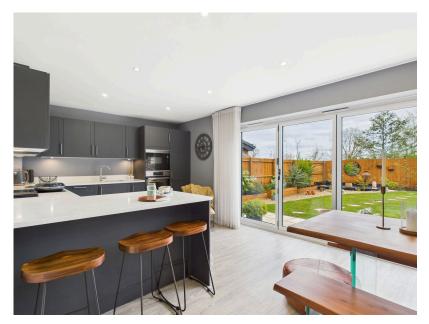

## Kitchen-Family Room:

Accessible from the entrance hall, the sociable kitchen family room is fitted with an array of stylish gray cupboards and drawers. Spotlighting enhances the ambiance over the white granite worktops, creating a chic and inviting cooking space. The kitchen comes equipped with high-end integrated appliances, including a fridge freezer, oven, microwave, dishwasher, and wine fridge, all in like-new condition

The family room offers ample space for a dining table and comfortable seating area, perfect for relaxation or entertaining. Large bifold doors seamlessly connect this area to the beautifully landscaped rear garden, allowing for an abundance of natural light and outdoor enjoyment.