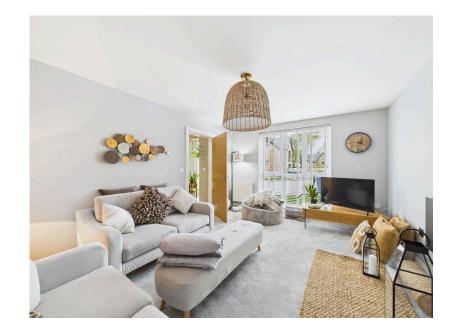

The family room offers ample space for a dining table and comfortable seating area, perfect for relaxation or entertaining. Large bifold doors seamlessly connect this area to the beautifully landscaped rear garden, allowing for an abundance of natural light and outdoor enjoyment.