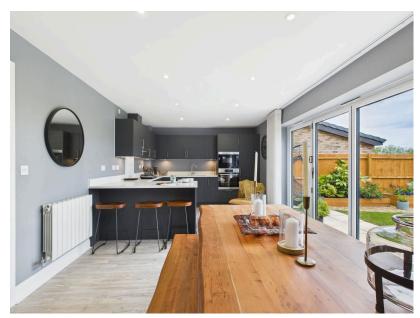

## Kitchen-Family Room:

Accessible from the entrance hall, the sociable kitchen family room is fitted with an array of stylish gray cupboards and drawers. Spotlighting enhances the ambiance over the white granite worktops, creating a chic and inviting cooking space. The kitchen comes equipped with high-end integrated appliances, including a fridge freezer, oven, microwave, dishwasher, and wine fridge, all in like-new condition

The family room offers ample space for a dining table and comfortable seating area, perfect for relaxation or entertaining. Large bifold doors seamlessly connect this area to the beautifully landscaped rear garden, allowing for an abundance of natural light and outdoor enjoyment.