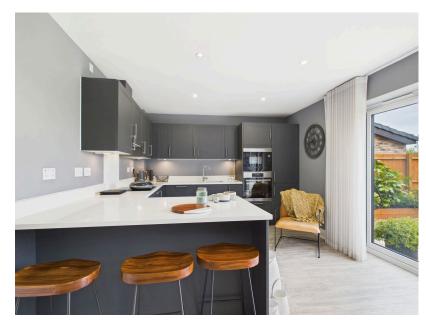

## Kitchen-Family Room:

Accessible from the entrance hall, the sociable kitchen family room is fitted with an array of stylish gray cupboards and drawers. Spotlighting enhances the ambiance over the white granite worktops, creating a chic and inviting cooking space. The kitchen comes equipped with high-end integrated appliances, including a fridge freezer, oven, microwave, dishwasher, and wine fridge, all in like-new condition