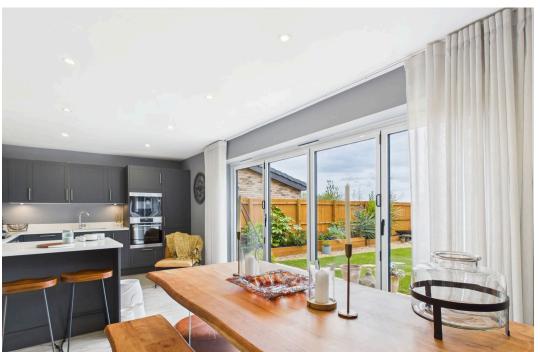

The family room offers ample space for a dining table and comfortable seating area, perfect for relaxation or entertaining. Large bifold doors seamlessly connect this area to the beautifully landscaped rear garden, allowing for an abundance of natural light and outdoor enjoyment.