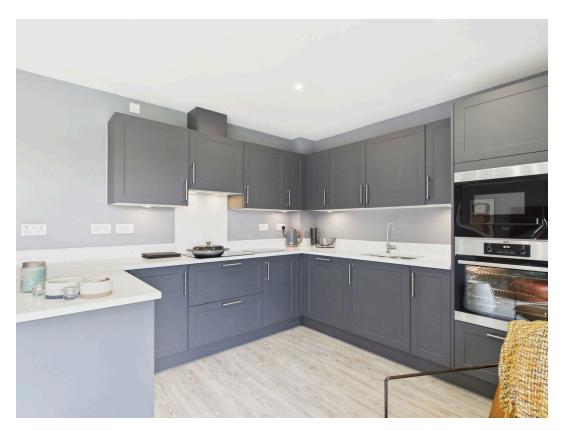

## Kitchen-Family Room:

Accessible from the entrance hall, the sociable kitchen family room is fitted with an array of stylish gray cupboards and drawers. Spotlighting enhances the ambiance over the white granite worktops, creating a chic and inviting cooking space. The kitchen comes equipped with high-end integrated appliances, including a fridge freezer, oven, microwave, dishwasher, and wine fridge, all in like-new condition