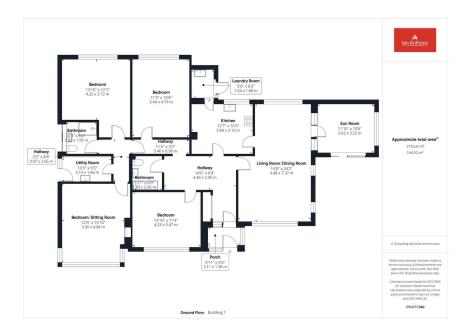

## The Bungalow, Catharines Lane, Bickerstaffe, L39 9EL

Guide Price £499,950

- IMPRESSIVE DETACHED BUNGALOW
- OPEN VIEWS
- IN / OUT DRIVEWAY
- FOUR BEDROOMS

- SEMI RURAL LOCATION
- LARGE GARAGE
- POTENTIAL FOR SEPARATE ANNEX
- TWO BATHROOMS

Discover Your Rural Retreat Set on a generously proportioned plot, this stunning four-bedroom bungalow harmoniously blends modern comforts with the peaceful allure of rural living. Overlooking open farmland, The Bungalow encompasses all the delights of a tranquil retreat without the isolation, offering an idyllic lifestyle just moments from the conveniences of Ormskirk.