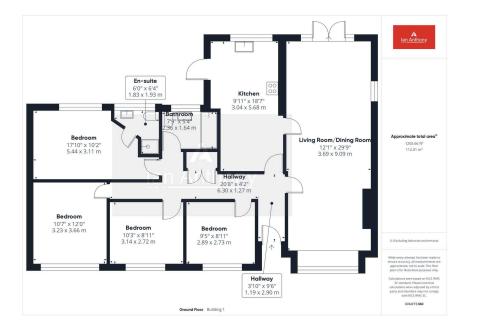

🍋 4 🖕 2 🚘 1

- DOUBLE GARAGE & LARGE DRIVEWAY
- FOUR BEDROOMS
- LIVING ROOM / DINING ROOM

Nestled on the outskirts of the charming Lancashire village of Burscough, Hayfield stands proudly on a generously sized plot, offering a serene and picturesque lifestyle. Just a leisurely stroll away from the delightful village centre, this property presents a perfect opportunity for those seeking a tranquil retreat while remaining close to local amenities.

Hayfield is a remarkable four-bedroom detached bungalow that harmonizes beautifully with its semi-rural surroundings. This home is an idyllic haven for nature lovers and outdoor enthusiasts, where extensive gardens envelop the property on all four sides, providing an unparalleled sense of peace and privacy. The outdoor space is designed for relaxation or entertainment, featuring a combination of lush lawns, a lovely patio area, and scenic views over the countryside.