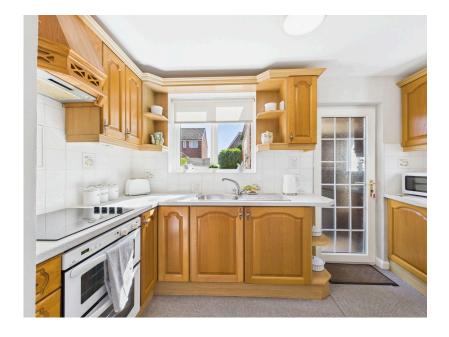

## Rothwell Drive, Aughton, L39 5AN

Guide Price £145,000

- NO UPWARD CHAIN
- TWO BEDROOMS

LIVING ROOM

FAMILY BATHROOM

KITCHEN

GROUND FLOOR FLAT

- GARDENS FRONT & REAR
- POPULAR RESIDENTIAL LOCATION
- IDEAL FOR FIRST TIME BUYERS, THOSE LOOKING TO DOWNSIZE OR INVESTORS A LIKE

Presenting an exceptional two-bedroom ground floor apartment on Rothwell Drive, Aughton, a highly sought-after location where such properties are truly rare. This stylish apartment comes with the added benefit of a private rear garden, making it the perfect choice for first-time buyers or those looking to downsize while maintaining a comfortable living space.