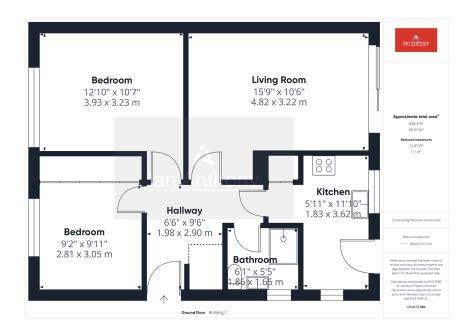

## Rothwell Drive, Aughton, L39 5AN

Guide Price £145,000

- NO UPWARD CHAIN
- TWO BEDROOMS

LIVING ROOM

FAMILY BATHROOM

KITCHEN

GROUND FLOOR FLAT

- GARDENS FRONT & REAR
- POPULAR RESIDENTIAL LOCATION
- IDEAL FOR FIRST TIME BUYERS, THOSE LOOKING TO DOWNSIZE OR INVESTORS A LIKE

Presenting an exceptional two-bedroom ground floor apartment on Rothwell Drive, Aughton, a highly sought-after location where such properties are truly rare. This stylish apartment comes with the added benefit of a private rear garden, making it the perfect choice for first-time buyers or those looking to downsize while maintaining a comfortable living space.