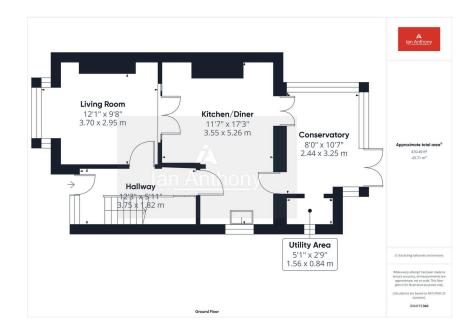

# Moss Lane, Burscough, L40 4AX

Guide Price £249,950

- DELIGHTFUL SEMI DETACHED HOUSE
- KITCHEN/DINER, UTILITY AREA
- THREE BEDROOMS
- GARDENS FRONT & REAR

- LIVING ROOM
- CONSERVATORY
- FAMILY BATHROOM
- WONDERFUL OPEN VIEWS OVER SURROUNDING COUNTYSIDE

### **NO UPWARD CHAIN!**

Charming Semi-Detached Family Home with Stunning Countryside Views

Welcome to this delightful 3 bedroom, semi-detached property, perfectly situated in the popular Moss Lane just a stone's throw from the vibrant centre of Burscough. This charming family home offers spacious accommodations and boasts stunning views over open countryside at the rear, providing both tranquillity and natural beauty.