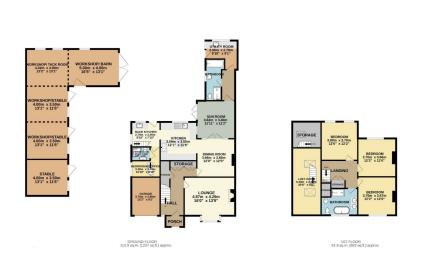

## Ian Anthony The Estate Agents

Guide Price £675,000

- SEMI-DETACHED COTTAGE LOUNGE & DINING ROOM
- GARDEN ROOM
- KITCHEN & ADDITIONAL KITCHEN AREA
- THREE FURTHER **BEDROOMS**
- LARGE GARDEN WITH PADDOCK

- FAMILY BATHROOM & **SHOWER ROOM**
- SNUG/OFFICE/ADDITIONAL **BEDROOM**
- FRONT GARDEN PROVIDING OFF ROAD PARKING
- GREAT LOCATION

Discover the perfect blend of modern comfort and traditional elegance in this delightful 4-bedroom semi-detached cottage, ideally positioned in a semi-rural setting on the sought-after Back Lane in Aughton. This property not only offers a charming country lifestyle but also includes ample space for a pony paddock, complete with a separate entrance, making it a fantastic choice for horse enthusiasts and families alike.