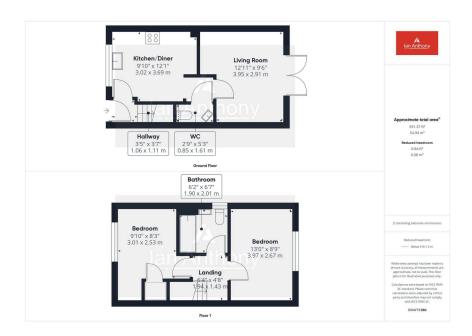

## Jesmond Close, Skelmersdale, WN8 6GW

Guide Price £195,000

- SEMI-DETACHED PROPERTY KITCHEN / DINER
- LIVING ROOM

- TWO BEDROOMS
- FAMILY BATHROOM & DOWNSTAIRS CLOAKROOM
- GARDENS FRONT & REAR
- POPULAR RESIDENTIAL LOCATION
- IDEAL FOR FIRST TIME BUYERS

Presenting an immediate opportunity to acquire an immaculately maintained modern 2-bedroom semi-detached property situated in the highly sought-after residential area of Jesmond Close, Skelmersdale. This delightful home offers well-proportioned accommodation that is perfect for first-time buyers, small families, or investors looking for an attractive rental property.