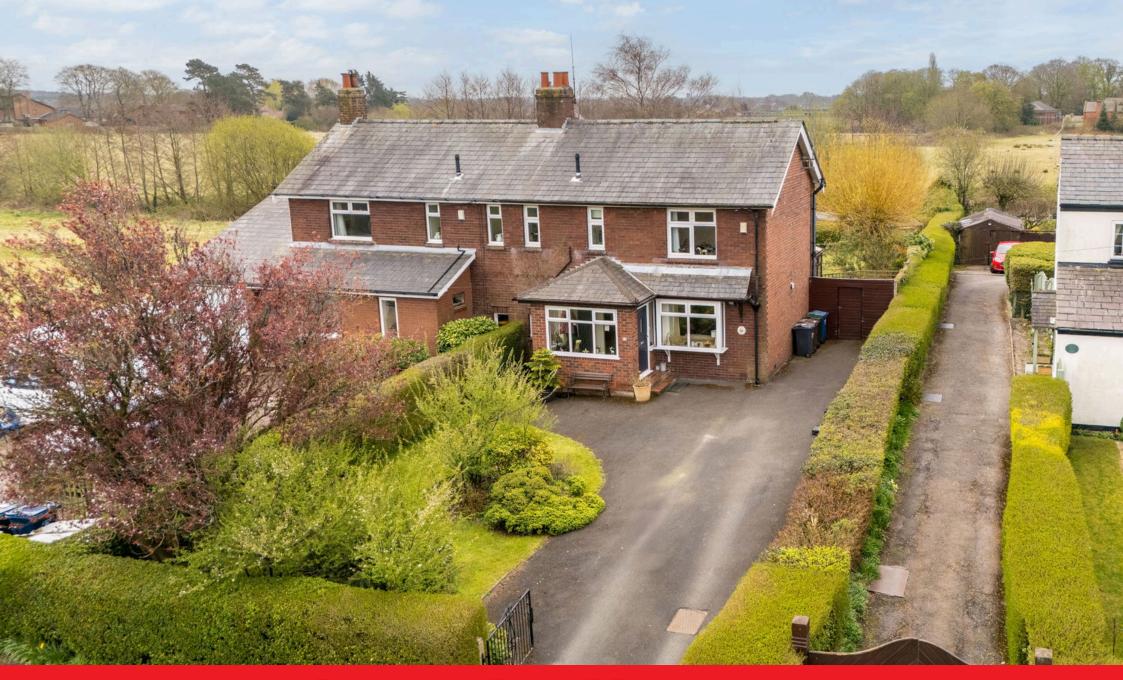

## Smithy Lane, Aughton, Lancashire, L39 6SS Guide Price £385,000

- DELIGHTFUL SEMI DETACHED HOUSE
- CONSERVATORY
- THREE BEDROOMS
- WONDERFUL LOCATION

- LIVING ROOM, KITCHEN
- UTILITY ROOM, CLOAKROOM
- FAMILY BATHROOM
- STUNNING RURAL VIEWS

## SUMMARY

We are delighted to present this well-appointed semi-detached property on Smithy Lane, Aughton.

The ground floor offers a welcoming layout, featuring a porch, a cosy lounge, a well-equipped kitchen, a practical utility room, a cloakroom, and a bright conservatory—perfect for relaxing or entertaining.

Upstairs, the home boasts three generously sized bedrooms and a modern family bathroom.

Externally, the property benefits from both front and rear gardens, beautifully maintained with well-stocked flower and shrub borders.