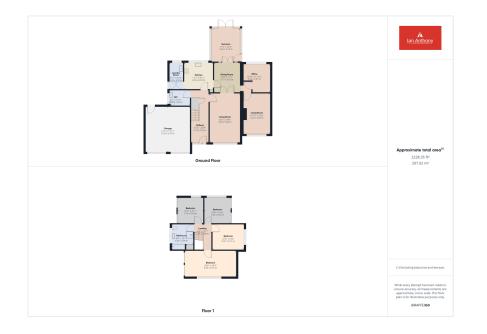

**▶** 4 **▶** 1 **▶** 4

Enjoying a delightful position and situated in a beautiful location of Aughton. A detached residence offers well proportioned family accommodation with a flexible arrangement of space. Ground floor accommodation comprises a spacious entrance hallway, living room, dining room, sun room, sitting room, office, kitchen, utility and downstairs WC. To the first floor there are four double bedrooms and a shower room. Outside there is a double width block paved driveway providing ample space for parking, double attached garages and a well maintained rear garden. The property is located in a popular residential location convenient for Town Green shops, railway station, local schools and within easy reach of Ormskirk town centre and its associated amenities. Viewing is essential to appreciate the accommodation on offer.