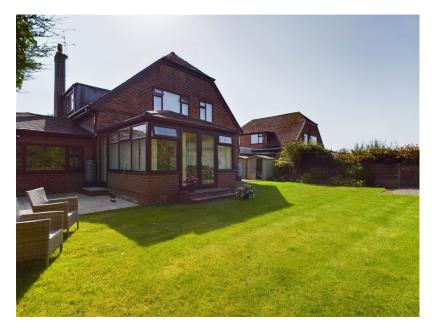

**▶** 4 **▶** 1 **▶** 4

Enjoying a delightful position and situated in a beautiful location of Aughton. A detached residence offers well proportioned family accommodation with a flexible arrangement of space. Ground floor accommodation comprises a spacious entrance hallway, living room, dining room, sun room, sitting room, office, kitchen, utility and downstairs WC. To the first floor there are four double bedrooms and a shower room. Outside there is a double width block paved driveway providing ample space for parking, double attached garages and a well maintained rear garden. The property is located in a popular residential location convenient for Town Green shops, railway station, local schools and within easy reach of Ormskirk town centre and its associated amenities. Viewing is essential to appreciate the accommodation on offer.