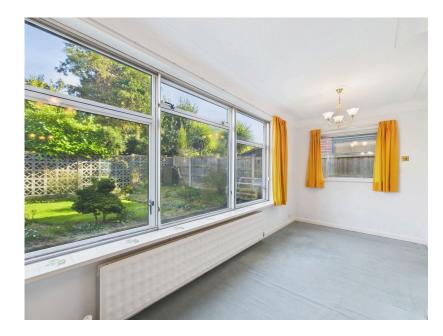

### **GROUND FLOOR**

Step through the glazed front door into a bright and welcoming entrance hall, complete with a handy understairs storage cupboard and staircase leading to the first floor.

The generously sized L-shaped living room features a wall-mounted gas living flame fire, with windows to the rear and side aspects, filling the space with natural light. A door leads to a fitted kitchen, which includes a stainless steel sink and drainer, integrated Neff oven, grill, and hob, an integrated fridge freezer, and space with plumbing for a washing machine. The kitchen is finished with part-tiled walls.