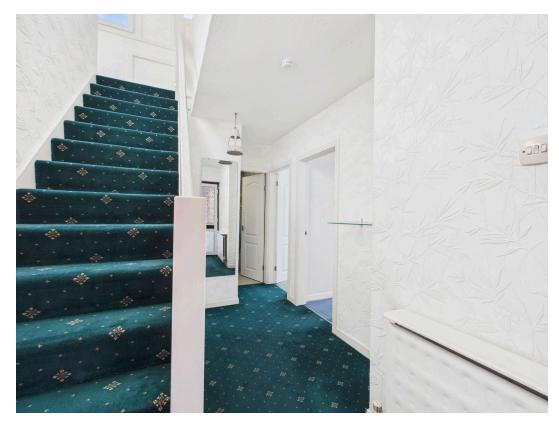

### **GROUND FLOOR**

Step through the glazed front door into a bright and welcoming entrance hall, complete with a handy understairs storage cupboard and staircase leading to the first floor.

The generously sized L-shaped living room features a wall-mounted gas living flame fire, with windows to the rear and side aspects, filling the space with natural light. A door leads to a fitted kitchen, which includes a stainless steel sink and drainer, integrated Neff oven, grill, and hob, an integrated fridge freezer, and space with plumbing for a washing machine. The kitchen is finished with part-tiled walls.