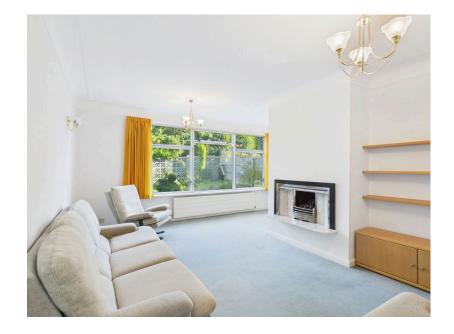

### **GROUND FLOOR**

Step through the glazed front door into a bright and welcoming entrance hall, complete with a handy understairs storage cupboard and staircase leading to the first floor.

The generously sized L-shaped living room features a wall-mounted gas living flame fire, with windows to the rear and side aspects, filling the space with natural light. A door leads to a fitted kitchen, which includes a stainless steel sink and drainer, integrated Neff oven, grill, and hob, an integrated fridge freezer, and space with plumbing for a washing machine. The kitchen is finished with part-tiled walls.