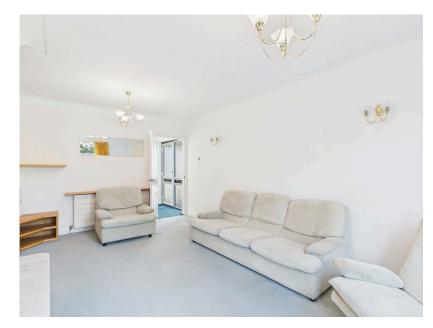

### **GROUND FLOOR**

Step through the glazed front door into a bright and welcoming entrance hall, complete with a handy understairs storage cupboard and staircase leading to the first floor.

The generously sized L-shaped living room features a wall-mounted gas living flame fire, with windows to the rear and side aspects, filling the space with natural light. A door leads to a fitted kitchen, which includes a stainless steel sink and drainer, integrated Neff oven, grill, and hob, an integrated fridge freezer, and space with plumbing for a washing machine. The kitchen is finished with part-tiled walls.