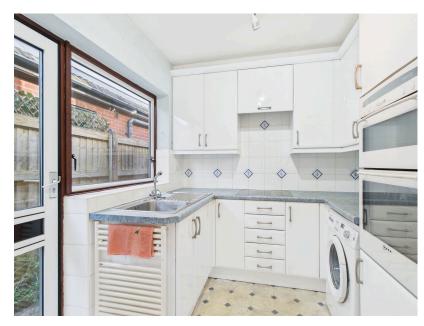

### **GROUND FLOOR**

Step through the glazed front door into a bright and welcoming entrance hall, complete with a handy understairs storage cupboard and staircase leading to the first floor.

The generously sized L-shaped living room features a wall-mounted gas living flame fire, with windows to the rear and side aspects, filling the space with natural light. A door leads to a fitted kitchen, which includes a stainless steel sink and drainer, integrated Neff oven, grill, and hob, an integrated fridge freezer, and space with plumbing for a washing machine. The kitchen is finished with part-tiled walls.