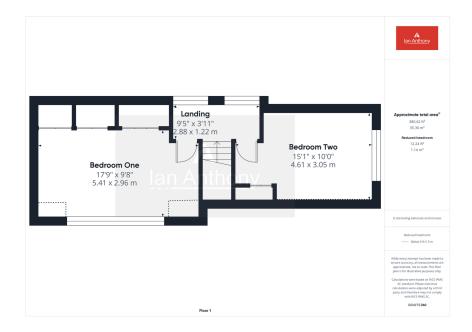

## FIRST FLOOR

- NO UPWARD CHAIN
- LIVING ROOM

KITCHEN

**PROPERTY** 

- FAMILY BATHROOM
- GARAGE & GARDENS FRONT AND REAR

DETACHED FOUR BEDROOM

 POPULAR RESIDENTIAL LOCATION

These particulars, whilst believed to be accurate are set out as a general outline only for guidance and do not constitute any part of an offer or contract. Intending purchasers should not rely on them as statements of representation of fact, but must satisfy themselves by inspection or otherwise as to their accuracy. No person in this firms employment has the authority to make or give any representation or warranty in respect of the property.