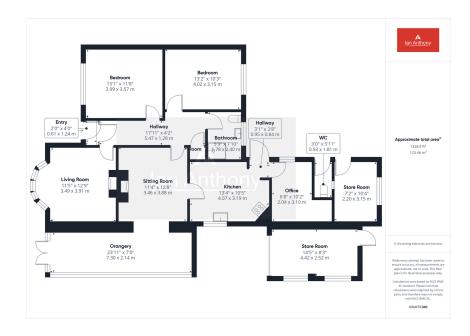

## Moss Lane, Burscough, L40 4BA

Guide Price £320,000

- SEMI-DETACHED BUNGALOW
- LIVING ROOM

SITTING ROOM

ORGANERY

• TWO BEDROOMS

- OFFICE
- WELL MAINTAINED FRONT & STORE ROOMS REAR GARDENS
- SEMI-RURAL LOCATION

Nestled in the semi-rural location of Moss Lane, Burscough, this charming two-bedroom semi-detached bungalow offers the perfect blend of comfort, space, and natural light. Ideal for those looking for a tranquil setting with modern living conveniences, this property has been thoughtfully designed to cater to a variety of needs.