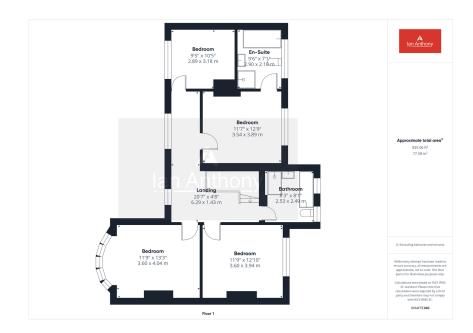

## Ian Anthony The Estate Agents

- IMPRESSIVE DETACHED RESIDENCE
- KITCHEN/FAMILY ROOM, OFFICE
- MASTER BEDROOM WITH ENSUITE
- ATTRACTIVE GARDENS FRONT & REAR
- MANY CHARACTER FEATURES

- LIVING ROOM, SITTING ROOM
- UTILITY ROOM, SHOWER ROOM
- THREE FURTHER BEDROOMS, BATHROOM
- INTEGRATED GARAGE, BAR, SUNROOM
- POPULAR RESIDENTIAL LOCATION