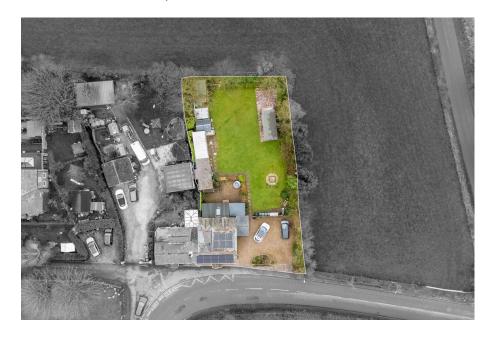

## School Lane, Downholland, Ormskirk, Lancashire, L39 7JF

Guide Price £399,950

- BEAUTIFUL SEMI DETACHED LIVING ROOM, GARDEN STONE COTTAGE ROOM
- SITTING ROOM / BEDROOM KITCHEN , SHOWER ROOM 3
- FURTHER 2 BEDROOMS FAMILY BATHROOM
- NUMEROUS OUTBUILDINGS AMPLE PARKING, GARDENS AND VIEWS OVER OPEN COUNTRYSIDE