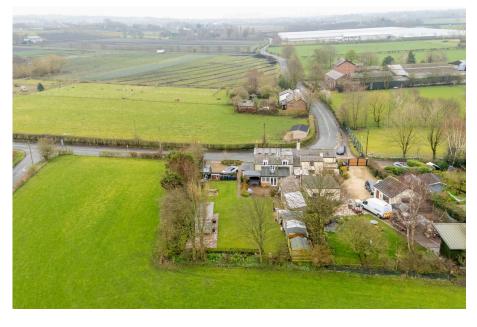

## School Lane, Downholland, Ormskirk, Lancashire, L39 7JF

Guide Price £399,950

- BEAUTIFUL SEMI DETACHED LIVING ROOM, GARDEN STONE COTTAGE ROOM
- SITTING ROOM / BEDROOM KITCHEN , SHOWER ROOM 3
- FURTHER 2 BEDROOMS FAMILY BATHROOM
- NUMEROUS OUTBUILDINGS AMPLE PARKING, GARDENS AND VIEWS OVER OPEN COUNTRYSIDE