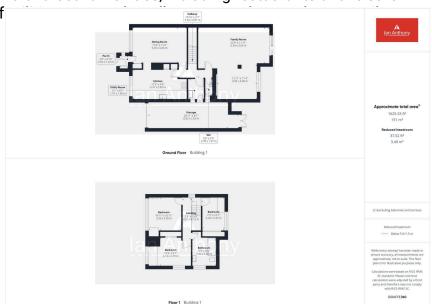

## Fernhurst Gate, Aughton, L39 5ED

Guide Price £395,000

- DETACHED PROPERTY
- KITCHEN / DINER

DINING ROOM

- FAMILY ROOM
- UTILITY ROOM & WC
- THREE BEDROOMS
- FAMILY BATHROOM
- GARAGE & OFF ROAD PARKING
- GARDENS FRONT & REAR
- POPULAR RESIDENTIAL LOCATION

Nestled in the heart of the desirable Fernhurst Gate area of Aughton, this stunning three-bedroom detached property has undergone a comprehensive renovation, showcasing modern living at its finest. With a perfect blend of style and comfort, this home promises an unparalleled lifestyle for discerning buyers.