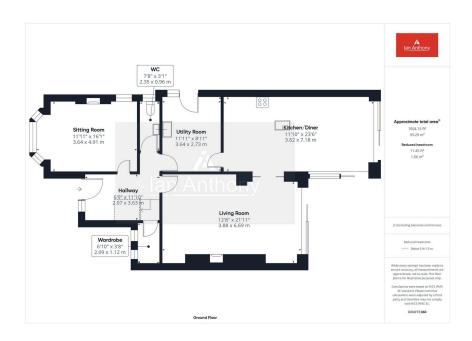

## Ian Anthony The Estate Agents

- DELIGHTFUL SEMI DETACHED PROPERTY WITH EXTENSIVE PARKING
- CLOAKROOM, UTILITY ROOM VAULTED MASTER
- THREE FURTHER BEDROOMS, BATHROOM
- POPULAR RESIDENTIAL LOCATION

- LARGE LIVING ROOM, SITTING ROOM, KITCHEN/ DINER
- VAULTED MASTER BEDROOM WITH LARGE ENSUITE BATHROOM
- WONDERFUL SOUTH FACING PRIVATE REAR GARDEN
- CONVENIENT FOR ORMSKIRK TOWN CENTRE