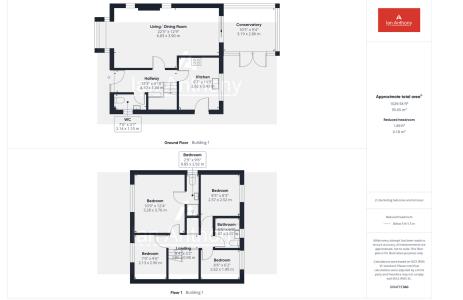

## **Pine Avenue, Ormskirk, Lancashire, L39 2YP** Guide Price £310,000

- DETACHED PROPERTY
  LOUNGE DINER
- KITCHEN & CONSERVATORY · CLOAKROOM
- FOUR BEDROOMS
- FAMILY BATHROOM & ENSUITE

• GARAGE

• GARDENS FRONT AND REAR