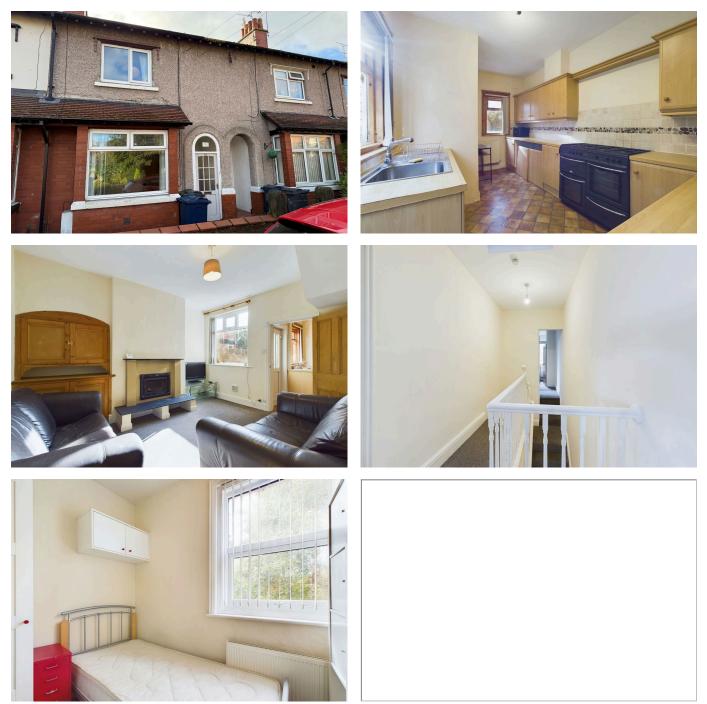

## Ian Anthony The Estate Agents

Tax Band: C Furnished: Unfurnished

- NO ONWARD CHAIN!
- THREE BEDROOMS
- ORMSKIRK PRIMARY SCHOOL WITHIN WALKING DISTANCE
- •

- CLOSE TO ORMSKIRK TOWN CENTRE
- SOUTH FACING GARDEN
- FAMILY BATHROOM

Property to under go a light make over and new flooring to be fitted.

Located on Derby Street in the heart of Ormskirk, this well-presented three-bedroom home offers the perfect balance of convenience and comfort. Just a short walk from local amenities, including shops, cafes, and restaurants, as well as excellent transport links from the nearby train and bus stations with direct routes to Liverpool and Preston.

## Ian Anthony The Estate Agents

The property features three bedrooms, a family bathroom, and two reception rooms offering plenty of living space for families or professionals. The south-facing yard provides a sunny, private outdoor space to relax.