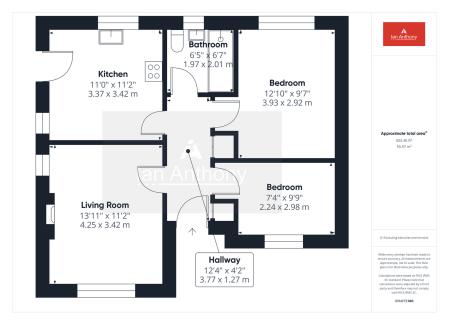

## **Carmel Close, Aughton, L39 5QB** Guide Price £175,000

2 1 1

- Semi-Detached True Bungalow
- Communal Parking
- Two Bedrooms

- Over 55's Development
- Kitchen/Diner

We are delighted to present this charming semi-detached true bungalow, situated in a peaceful cul-de-sac, ideal for those seeking a quiet and welcoming environment. Exclusively available to buyers aged 55 and over, this property offers wellpresented living spaces throughout and is perfect for those looking to downsize without compromising on comfort.