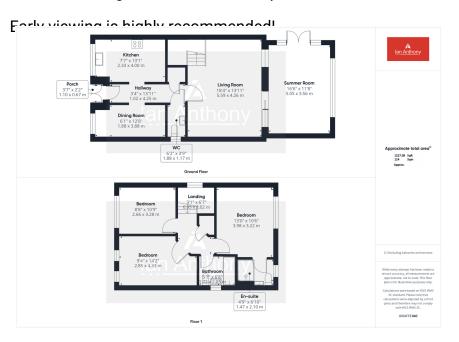

Immaculately Presented Three-Bedroom Detached Home on Harrier Drive

Nestled in the sought-after area of Skelmersdale, this beautifully presented three-bedroom detached property on Harrier Drive offers modern and comfortable family living. With well-appointed interiors, spacious living areas, and a private rear garden, this home is designed to impress.

The property benefits from excellent transport links, making commuting effortless, while its prime location ensures convenient access to local amenities, schools, and green spaces. Offering a perfect blend of style, space, and practicality, this stunning home is ideal for families or professionals looking for a welcoming and well-connected place to call home.