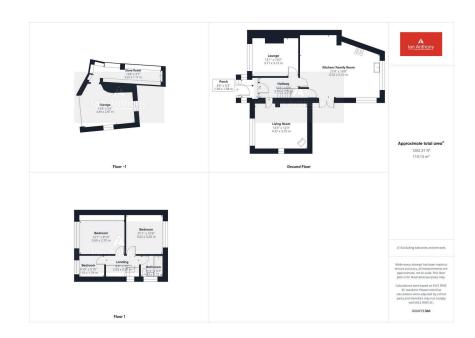

## Colinmander Gardens, Ormskirk, L39 4TF

Offers Over £250,000

- SEMI-DETACHED PROPERTY LOUNGE
- LIVING ROOM

- FAMILY ROOM / KITCHEN
- THREE BEDROOMS
- FAMILY BATHROOM
- GARDENS FRONT & REAR
- GARAGE & OFF ROAD PARKING
- POPULAR RESIDENTIAL LOCATION

Presenting a delightful 3-bedroom semi-detached property located in the sought-after Colinmander Gardens in Aughton. With its spacious accommodation and excellent proximity to local schools, this home is perfect for families or professional couples seeking a well-appointed living space, and it is offered for sale with no chain. This property is ready to be your new home!