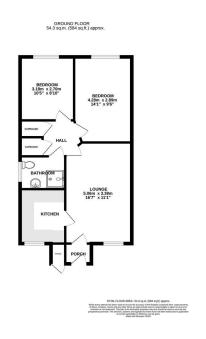

## Ormond Avenue, Westhead, Ormskirk

Guide Price £130,000

- TRUE BUNGALOW
- KITCHEN
- WETROOM STYLE BATHROOM
- PARKING

- LIVING ROOM
- TWO BEDROOMS
- FRONT GARDEN
- 75% SHARE

SHARED OWNERSHIP PROPERTY FOR THE OVER 55's. Semi-detached true bungalow located in a quiet private corner location of the development situated in the small village of Westhead which is within easy reach of Ormskirk town centre and all its associated amenities. The accommodation briefly comprises an entrance hall, living room, kitchen, two bedrooms and a wet room style bathroom. Externally the property offers attractively maintained communal gardens and also benefits from off-road parking. To arrange a viewing please call lan Anthony Estates on 01695 580 888.