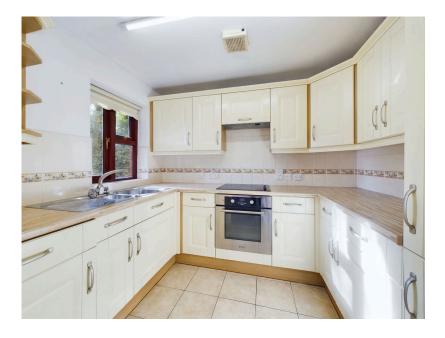

## Ormond Avenue, Westhead, Ormskirk

Guide Price £130,000

- TRUE BUNGALOW
- KITCHEN
- WETROOM STYLE BATHROOM
- PARKING

- LIVING ROOM
- TWO BEDROOMS
- FRONT GARDEN
- 75% SHARE

SHARED OWNERSHIP PROPERTY FOR THE OVER 55's. Semi-detached true bungalow located in a quiet private corner location of the development situated in the small village of Westhead which is within easy reach of Ormskirk town centre and all its associated amenities. The accommodation briefly comprises an entrance hall, living room, kitchen, two bedrooms and a wet room style bathroom. Externally the property offers attractively maintained communal gardens and also benefits from off-road parking. To arrange a viewing please call lan Anthony Estates on 01695 580 888.