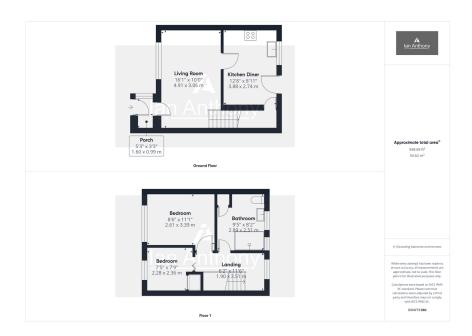

## Kingfisher Park, Skelmersdale, WN8 6XS

Guide Price £160,000

- SEMI-DETACHED PROPERTY LIVING ROOM
- KITCHEN / DINER
- TWO BEDROOMS
- FAMILY BATHROOM
- GARDENS FRONT & REAR
- POPULAR RESIDENTIAL LOCATION
- IDEAL FOR FIRST TIME BUYERS

We are delighted to present this charming two-bedroom semidetached property, located in the popular residential area of Ashurst, Skelmersdale. Perfectly suited for first-time buyers or young families, this home offers a well-maintained interior and a spacious garden, making it an ideal choice for those seeking comfort and convenience. Ground floor comprises of a porch, living room and kitchen/diner. Whilst to the first floor there are two bedrooms and a family bathroom. Externally there are attractive gardens to the front and rear. Viewings are highly recommended to appreciate what this property has to offer!