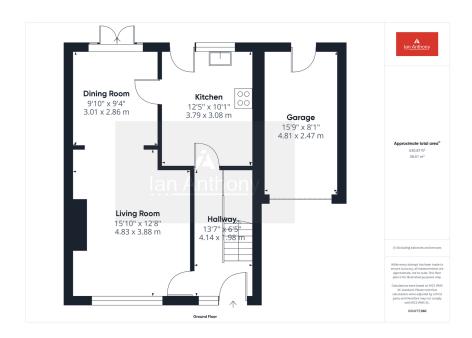

## Meadowcroft, Skelmersdale, WN8 6RT

£250,000

- DETACHED PROPERTY
- DINING ROOM
- MASTER BEDROOM WITH EN-SUITE
- FAMILY BATHROOM
- POPULAR RESIDENTIAL LOCATION

- LIVING ROOM
- KITCHEN
- THREE FURTHER BEDROOMS
- OFF ROAD PARKING AND GARAGE

Charming spacious Three-Bedroom Detached property nestled in the sought-after area of Ashurst.

This lovely three-bedroom detached property in Meadowcroft presents a wonderful opportunity for families and professionals alike. Meadowcroft offers a comfortable and modern family living experience. With its well-appointed interiors, generous living spaces, and rear garden, this home is sure to impress. Boasting excellent transport links, this home is conveniently located for easy access to local amenities and beyond.