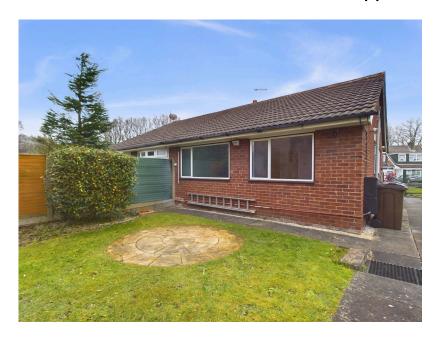

# Nursery Avenue, Ormskirk, L39 2DY

Guide Price £215,000

- IN NEED OF **MODERNISATION**
- LIVING ROOM
- TWO BEDROOMS
  - SHOWER/WET ROOM

SEMI DETACHED TRUE

**BUNGALOW** 

KITCHEN

• GARDENS TO FRONT SIDE & • DRIVEWAY TO REAR REAR.

## MODERNISATION OPPORTUNITY!

This semi-detached bungalow on Nursery Avenue, Ormskirk, offers fantastic potential and is ideally located close to the town centre, schools, university, transport links, and local amenities. The property features an entrance hall, living room, kitchen, two bedrooms, and a family bathroom. Externally, it boasts well-maintained gardens to the front, side, and rear, along with a driveway for off-road parking.