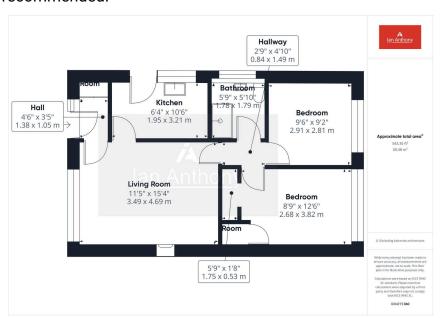

# Nursery Avenue, Ormskirk, L39 2DY

Guide Price £215,000

- IN NEED OF **MODERNISATION**
- LIVING ROOM
- TWO BEDROOMS
  - SHOWER/WET ROOM

SEMI DETACHED TRUE

**BUNGALOW** 

KITCHEN

• GARDENS TO FRONT SIDE & • DRIVEWAY TO REAR REAR.

## MODERNISATION OPPORTUNITY!

This semi-detached bungalow on Nursery Avenue, Ormskirk, offers fantastic potential and is ideally located close to the town centre, schools, university, transport links, and local amenities. The property features an entrance hall, living room, kitchen, two bedrooms, and a family bathroom. Externally, it boasts well-maintained gardens to the front, side, and rear, along with a driveway for off-road parking.