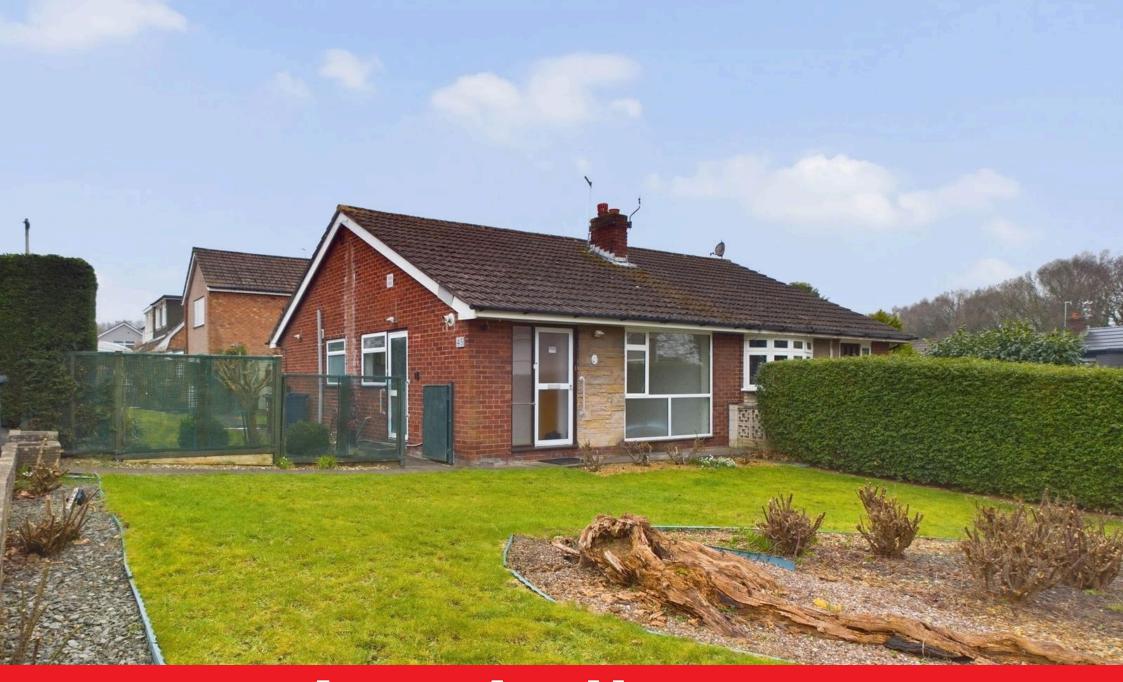

# Nursery Avenue, Ormskirk, L39 2DY

Guide Price £215,000

- IN NEED OF **MODERNISATION**
- LIVING ROOM
- TWO BEDROOMS
  - SHOWER/WET ROOM

SEMI DETACHED TRUE

**BUNGALOW** 

KITCHEN

• GARDENS TO FRONT SIDE & • DRIVEWAY TO REAR REAR.

## MODERNISATION OPPORTUNITY!

This semi-detached bungalow on Nursery Avenue, Ormskirk, offers fantastic potential and is ideally located close to the town centre, schools, university, transport links, and local amenities. The property features an entrance hall, living room, kitchen, two bedrooms, and a family bathroom. Externally, it boasts well-maintained gardens to the front, side, and rear, along with a driveway for off-road parking.