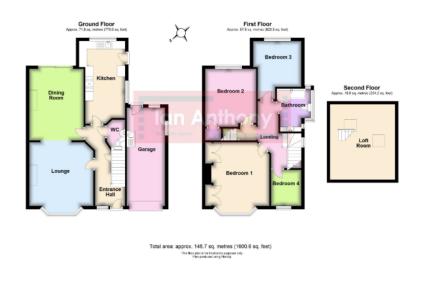

## Ian Anthony The Estate Agents

**Stanley Avenue, Stockton Heath, Cheshire, WA4 2DY** Guide Price £499,950

- EDWARDIAN SEMI DETACHED PROPERTY
- DINING ROOM
- FOUR BEDROOMS
- LOFT ROOM
- FRONT & REAR GARDEN

- LOUNGE
- KITCHEN & DOWNSTAIRS CLOAKROOM
- FAMILY BATHROOM
- GARAGE
- POPULAR RESIDENTIAL LOCATION

**▶** 4 **▶** 1 **№** 2

A beautifully presented four-bedroom Edwardian semi-detached property located on the sought-after Stanley Avenue in Stockton Heath. This charming character home boasts a wealth of original features and tasteful modern updates throughout.