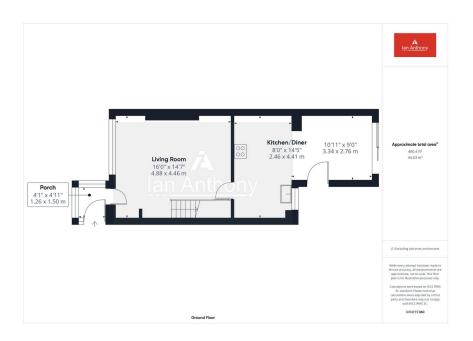

## **SUMMARY**

We are delighted to present this beautifully extended and impeccably maintained two-bedroom property, ideally situated in a sought-after residential area close to Ormskirk town centre and its array of amenities, including nearby schools, with both rail and bus stations approximately 5-10 minute walk away. The property has been tastefully decorated throughout.