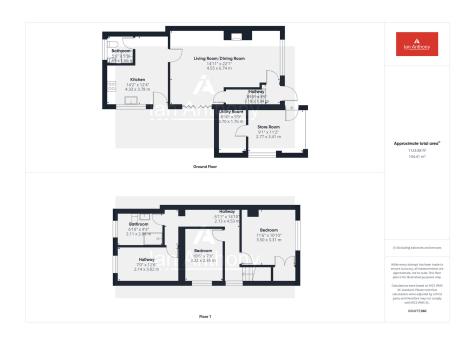

## Ian Anthony The Estate Agents

SEMI DETACHED

- LIVING ROOM / DINING ROOM
- UTILITY ROOM & STORAGE THREE BEDROOMS **ROOM**
- FAMILY BATHROOM
- DRIVEWAY AND GARAGE
- GARDENS FRONT AND REAR SEMI RURAL LOCATION

This charming semi-detached family home is set in a peaceful semi-rural location. The ground floor features a spacious kitchen/diner, a cozy living room, a cloakroom, an inner hallway, a utility room, and a store room. Upstairs, there are three well-proportioned bedrooms and a family bathroom, making it an ideal home for families seeking both comfort and convenience.