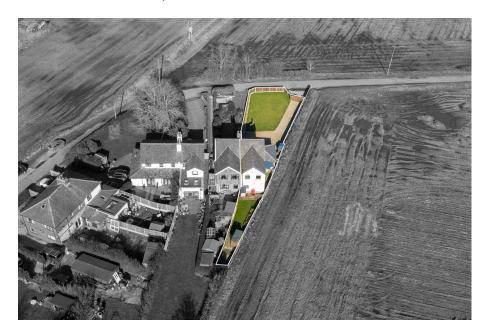

## Ian Anthony The Estate Agents

SEMI DETACHED

- LIVING ROOM / DINING ROOM
- UTILITY ROOM & STORAGE THREE BEDROOMS **ROOM**
- FAMILY BATHROOM
- DRIVEWAY AND GARAGE
- GARDENS FRONT AND REAR SEMI RURAL LOCATION

This charming semi-detached family home is set in a peaceful semi-rural location. The ground floor features a spacious kitchen/diner, a cozy living room, a cloakroom, an inner hallway, a utility room, and a store room. Upstairs, there are three well-proportioned bedrooms and a family bathroom, making it an ideal home for families seeking both comfort and convenience.