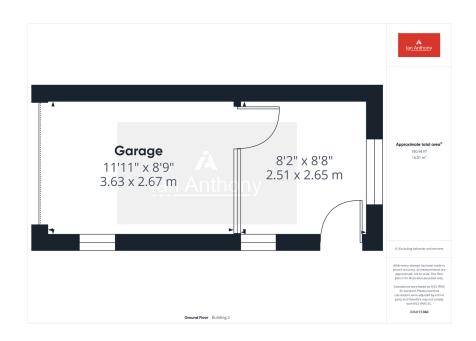

## St Bedes Close, Ormskirk, L39 4TL

Guide Price £265,000

- NO UPWARD CHAIN
- LIVING ROOM
- TWO BEDROOMS
- GARAGE & WORKSHOP
- POPULAR RESIDENTIAL LOCATION

- SEMI-DETACHED TRUE BUNGALOW
- KITCHEN/DINER
- BATHROOM
- GARDENS FRONT & REAR