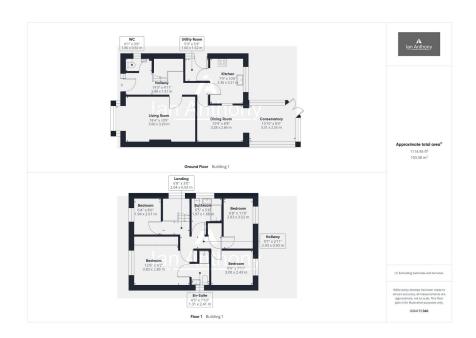

Well presented detached family home situated on Pine Avenue, Ormskirk convenient for Ormskirk town centre, all associated amenities and transport links. Ground floor accommodation comprises of an entrance hall, downstairs cloakroom, living room, dining room, conservatory, kitchen and utility room. Whilst to the first floor there are four bedrooms and a family bathroom. Externally there is a low maintenance front aspect with a driveway providing off road parking, detached single garage and an attractive garden to the rear. Viewings are highly recommended to appreciate what this property has to offer!