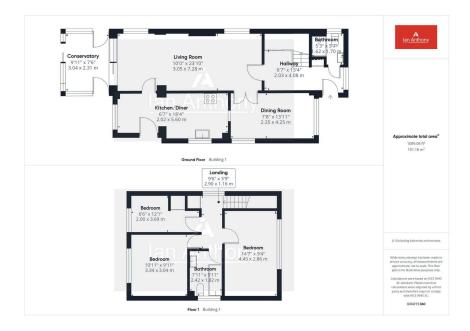

• DETACHED GARAGE • POPULAR RESIDENTIAL LOCATION

This well-presented three bedroom detached property, located within the popular residential location of Cole Crescent in Aughton, offers a comfortable and spacious family home. Ground floor accommodation comprises of an entrance hall, living room, dining room, conservatory, kitchen and a downstairs bathroom. Whilst to the first floor there are three bedrooms and a family bathroom. Externally there is a garden to the front aspect with driveway providing off road parking, detached garage and an enclosed garden to the rear. Viewings are highly recommended to appreciate what this property has to offer!