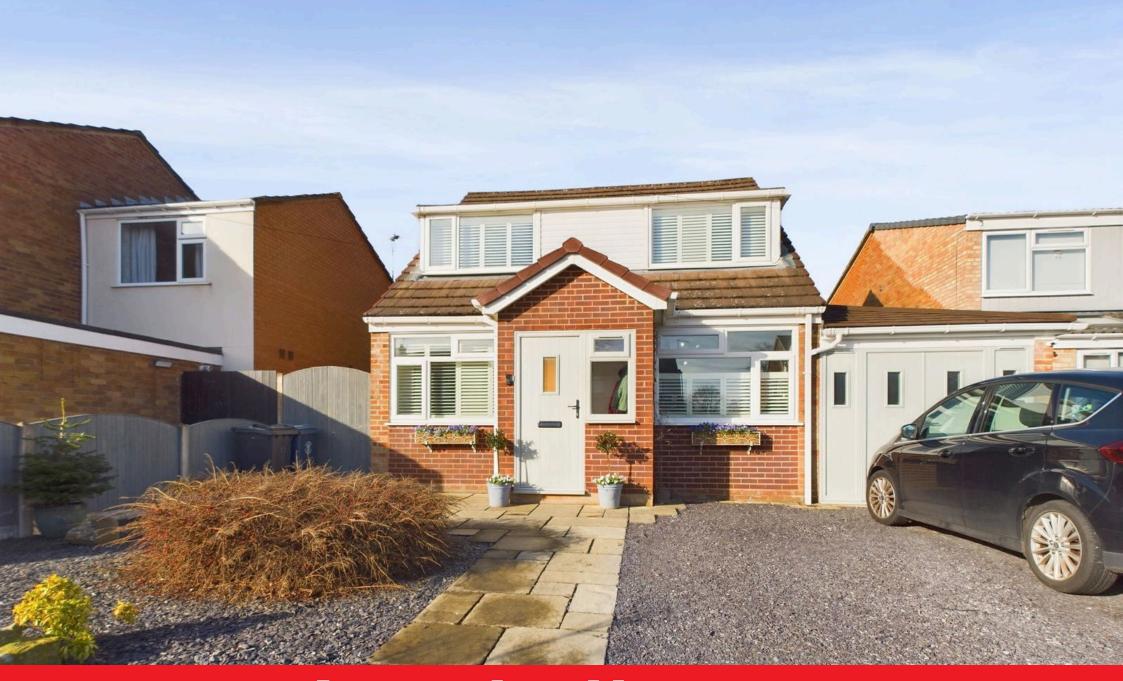

## Westhaven Crescent, Aughton, L39 5BW

Guide Price £399,950

- DETACHED PROPERTY
- SITTING ROOM
- THREE BEDROOMS
- GARDENS FRONT & REAR
- POPULAR RESIDENTIAL LOCATION

- KITCHEN / FAMILY ROOM
- ADDITIONAL SITTING ROOM / FURTHER BEDROOM
- FAMILY BATHROOM & DOWNSTAIRS WC
- OFF ROAD PARKING AND INTEGRAL GARAGE

Nestled in a sought-after location on Westhaven Crescent, this beautifully presented 3-bedroom detached home offers the perfect blend of modern living and character features. Ground floor accommodation comprises of a spacious kitchen/family room, sitting room, additional sitting room currently used as a bedroom, hobby room and integral garage. Whilst to the first floor there are three bedrooms and a family bathroom. Externally there are gardens to the front and rear, driveway providing off road parking.