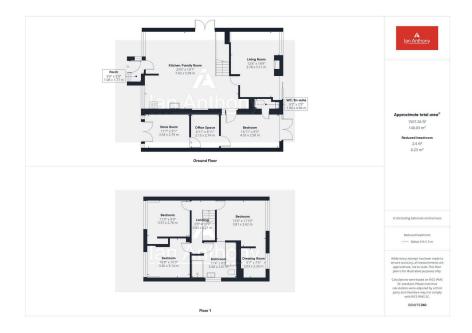

Nestled in a sought-after location on Westhaven Crescent, this beautifully presented 3-bedroom detached home offers the perfect blend of modern living and character features. Ground floor accommodation comprises of a spacious kitchen/family room, sitting room, additional sitting room currently used as a bedroom, hobby room and integral garage. Whilst to the first floor there are three bedrooms and a family bathroom. Externally there are gardens to the front and rear, driveway providing off road parking.