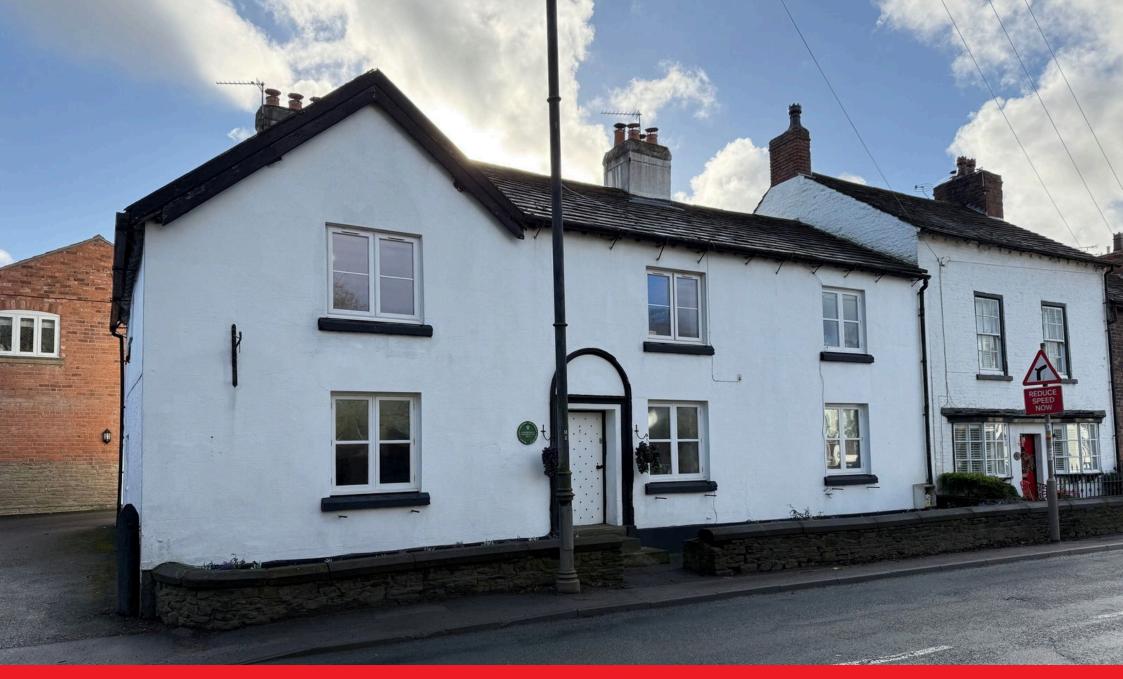

## Derby House, Ash Brow, Newburgh, WN8 7NF

Guide Price £285,000

- SEMI DETACHED PROPERTY NO CHAIN!
- LIVING/DINING ROOM
- SITTING ROOM

FITTED KITCHEN

- TWO DOUBLE BEDROOM
- FAMILY BATHROOM
- PRIVATE REAR GARDEN
- NO UPWARD CHAIN

## NO UPWARD CHAIN

Welcome to Derby House, Ash Brow, Newburgh. This charming home offers a blend of traditional features and modern updates, creating a warm and inviting atmosphere throughout. Ground floor comprises of living/dining room, sitting room, kitchen. Whilst to the first floor there is two double bedrooms and a family bathroom. Outside there is a private rear garden and communal parking. This charming home blends period character with modern updates, offering comfortable and stylish living in a desirable location.