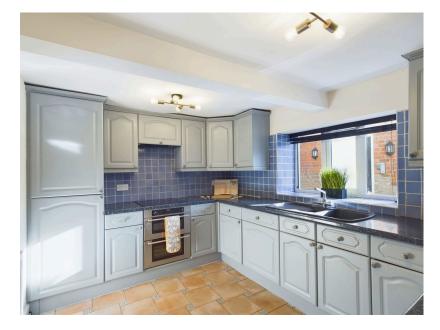

## Derby House, Ash Brow, Newburgh, WN8 7NF

Guide Price £285,000

- SEMI DETACHED PROPERTY NO CHAIN!
- LIVING/DINING ROOM
- SITTING ROOM

FITTED KITCHEN

- TWO DOUBLE BEDROOM
- FAMILY BATHROOM
- PRIVATE REAR GARDEN
- NO UPWARD CHAIN

## NO UPWARD CHAIN

Welcome to Derby House, Ash Brow, Newburgh. This charming home offers a blend of traditional features and modern updates, creating a warm and inviting atmosphere throughout. Ground floor comprises of living/dining room, sitting room, kitchen. Whilst to the first floor there is two double bedrooms and a family bathroom. Outside there is a private rear garden and communal parking. This charming home blends period character with modern updates, offering comfortable and stylish living in a desirable location.