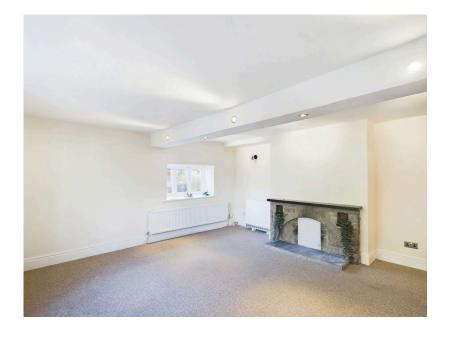

## Derby House, Ash Brow, Newburgh, WN8 7NF

Guide Price £285,000

- SEMI DETACHED PROPERTY NO CHAIN!
- LIVING/DINING ROOM
- SITTING ROOM

FITTED KITCHEN

- TWO DOUBLE BEDROOM
- FAMILY BATHROOM
- PRIVATE REAR GARDEN
- NO UPWARD CHAIN

## NO UPWARD CHAIN

Welcome to Derby House, Ash Brow, Newburgh. This charming home offers a blend of traditional features and modern updates, creating a warm and inviting atmosphere throughout. Ground floor comprises of living/dining room, sitting room, kitchen. Whilst to the first floor there is two double bedrooms and a family bathroom. Outside there is a private rear garden and communal parking. This charming home blends period character with modern updates, offering comfortable and stylish living in a desirable location.