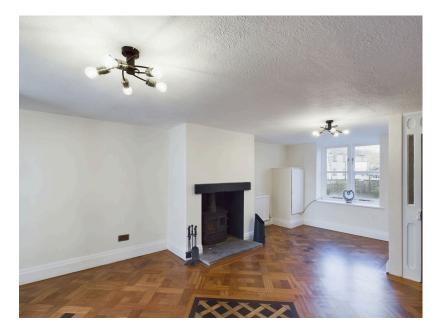

## Derby House, Ash Brow, Newburgh, WN8 7NF

Guide Price £285,000

- SEMI DETACHED PROPERTY NO CHAIN!
- LIVING/DINING ROOM
- SITTING ROOM

FITTED KITCHEN

- TWO DOUBLE BEDROOM
- FAMILY BATHROOM
- PRIVATE REAR GARDEN
- NO UPWARD CHAIN

## NO UPWARD CHAIN

Welcome to Derby House, Ash Brow, Newburgh. This charming home offers a blend of traditional features and modern updates, creating a warm and inviting atmosphere throughout. Ground floor comprises of living/dining room, sitting room, kitchen. Whilst to the first floor there is two double bedrooms and a family bathroom. Outside there is a private rear garden and communal parking. This charming home blends period character with modern updates, offering comfortable and stylish living in a desirable location.