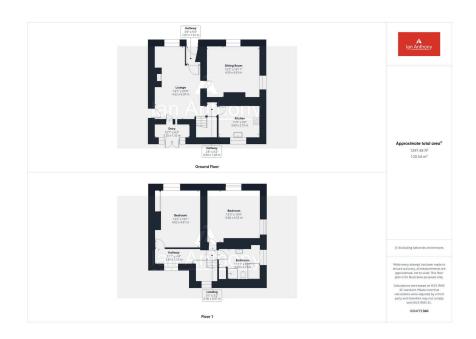

## NO UPWARD CHAIN

Welcome to Derby House, Ash Brow, Newburgh. This charming home offers a blend of traditional features and modern updates, creating a warm and inviting atmosphere throughout. Ground floor comprises of living/dining room, sitting room, kitchen. Whilst to the first floor there is two double bedrooms and a family bathroom. Outside there is a private rear garden and communal parking. This charming home blends period character with modern updates, offering comfortable and stylish living in a desirable location.