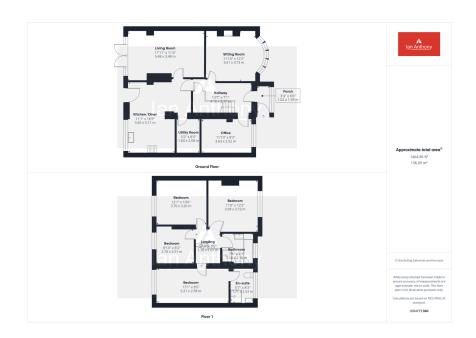

This charming 4-bedroom semi-detached property on County Road, Ormskirk offers a fantastic family home with a blend of spacious living areas and modern conveniences. Ground floor comprises of an entrance hall, living room, sitting room/dining room, kitchen/diner and study room. Whilst to the first floor, there is a master bedroom with an en-suite, two further double bedrooms and one single bedroom and a family bathroom. Outside there is an enclosed rear garden and a large driveway for parking to the front of the property.