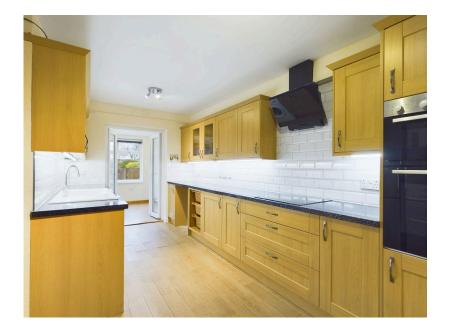

- TWO BEDROOMS & DRESSING ROOM
- GARDENS FRONT & REAR

2 🚰 1 🚘 1

Semi-detached property nestled in the semi-rural location of Sutch Lane, Lathom, this charming 2-bedroom semi-detached property offers a perfect blend of character and modern living. Ground floor accommodation comprises of a living room, kitchen, orangery/dining room, office and downstairs cloakroom. Whilst to the first floor there are two bedrooms and a family bathroom. Externally there is a low maintenance front aspect and enclosed garden to the rear.