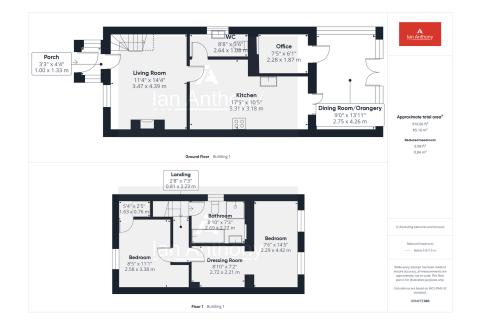

- TWO BEDROOMS & DRESSING ROOM
- GARDENS FRONT & REAR

2 🚰 1 🚘 1

Semi-detached property nestled in the semi-rural location of Sutch Lane, Lathom, this charming 2-bedroom semi-detached property offers a perfect blend of character and modern living. Ground floor accommodation comprises of a living room, kitchen, orangery/dining room, office and downstairs cloakroom. Whilst to the first floor there are two bedrooms and a family bathroom. Externally there is a low maintenance front aspect and enclosed garden to the rear.