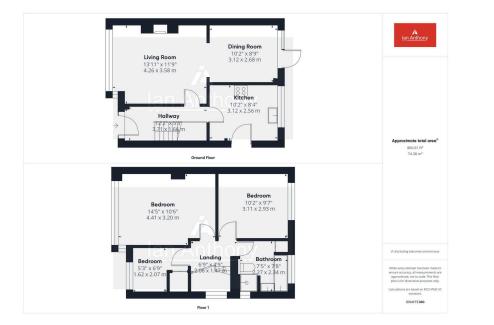

#### NO UPWARD CHAIN

Three bedroom semi-detached property situated within the popular residential location of Laurel Avenue, Burscough. Ground floor accommodation comprises of an entrance hall, living room, dining room and kitchen. Whilst to the first floor there are three bedrooms and a family bathroom. Externally there is a garden to the front aspect with a driveway providing off road parking and an enclosed garden to the rear. Viewings are highly recommended to appreciate what this property had to offer!