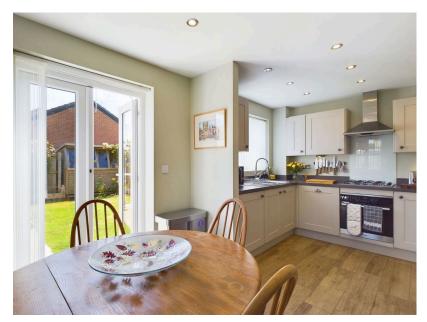

## Jackfield Way, Skelmersdale, WN8 6EW

Guide Price £225,000

- DETACHED PROPERTY
- LIVING ROOM
- MASTER BEDROOM WITH ENSUITE
- FAMILY BATHROOM

- ENTRANCE HALL/ CLOAKROOM
- KITCHEN/DINER
- TWO FURTHER BEDROOMS

🍋 3 🚰 2 🚍 1

• FRONT&REAR GARDENS

Beautifully presented modern detached family home, viewing highly recommended to appreciate what this property has to offer. Located in the popular location of Skelmersdale. The ground floor accommodation briefly comprises of an entrance hall, downstairs WC, living room, kitchen/diner, Whilst to the first floor you will find a master bedroom with ensuite, two further bedrooms and a family bathroom. Externally the property features a low maintenance front aspect with tarmac driveway and immaculate garden to the rear. The location allows easy access to Skelmersdale town centre and all its associated amenities and good transport links via the M58 and beyond.