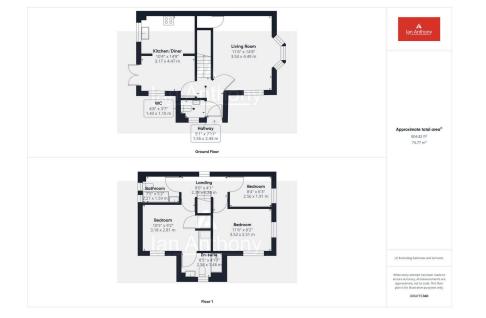

## Jackfield Way, Skelmersdale, WN8 6EW

Guide Price £225,000

- DETACHED PROPERTY
- LIVING ROOM
- MASTER BEDROOM WITH ENSUITE
- FAMILY BATHROOM

- ENTRANCE HALL/ CLOAKROOM
- KITCHEN/DINER
- TWO FURTHER BEDROOMS

🍋 3 🚰 2 🚍 1

• FRONT&REAR GARDENS

Beautifully presented modern detached family home, viewing highly recommended to appreciate what this property has to offer. Located in the popular location of Skelmersdale. The ground floor accommodation briefly comprises of an entrance hall, downstairs WC, living room, kitchen/diner, Whilst to the first floor you will find a master bedroom with ensuite, two further bedrooms and a family bathroom. Externally the property features a low maintenance front aspect with tarmac driveway and immaculate garden to the rear. The location allows easy access to Skelmersdale town centre and all its associated amenities and good transport links via the M58 and beyond.