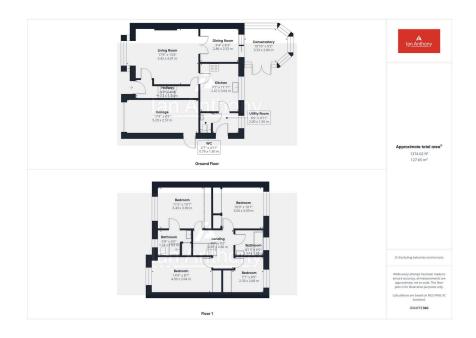

## Newburn Close, Ashurst, Skelmersdale, WN8 6PJ

Offers Over £300,000

- DETACHED PROPERTY
- LIVING ROOM
- DINING ROOM WITH ACCESS FITTED KITCHEN TO THE CONSERVATORY
- UTILITY ROOM & DOWNSTAIRS CLOAKROOM
- MASTER BEDROOM WITH EN-SUITE

• THREE FURTHER BEDROOMS

- FAMILY BATHROOM
- GARDENS FRONT & REAR
- OFF ROAD PARKING & INTEGRAL GARAGE

Nestled in a sought-after area of Skelmersdale, this spacious four-bedroom detached property on Newburn Close offers a comfortable and modern family living experience. With its well-appointed interiors, generous living spaces, and private rear garden, this home is sure to impress.