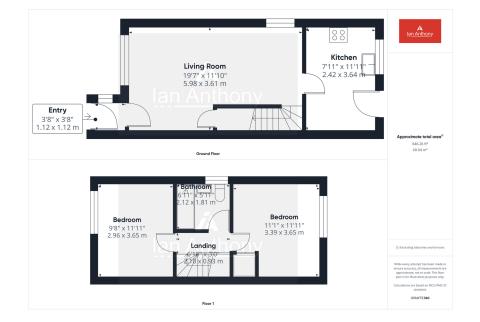

### **NO UPWARD CHAIN!**

Welcome to this charming and well-presented semi-detached property, ideally situated in a sought-after residential area, just a short distance from Ormskirk town centre and its array of amenities. Ground floor comprises a vestibule, living room and kitchen whilst to the first floor there are two bedrooms and a shower room. This delightful home offers comfortable and modern living, perfect for first-time buyers with NO UPWARD CHAIN!, small families, or those looking to downsize.