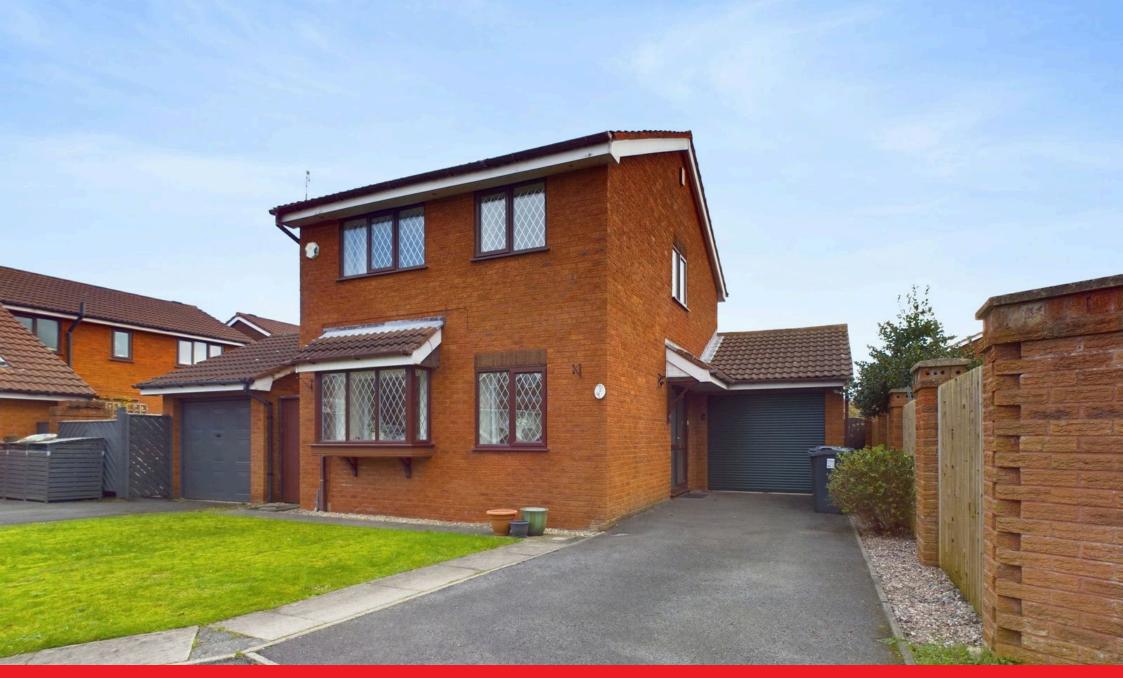

## **Pine Grove, Ormskirk, L39 2YS** Guide Price £280,000

- MODERN DETACHED HOUSE · KITCHEN, CLOAKROOM
- LIVING ROOM, DINING ROOM THREE BEDROOMS
- SHOWER ROOM
- NO UPWARD CHAIN!
- CLOSE TO ORMSKIRK TOWN CENTRE
- GARAGE, GARDENS FRONT & REAR

**▶** 3 **▶** 2 **№** 2

 POPULAR RESIDENTIAL LOCATION

Situated in a prime location just a short distance from Ormskirk town centre, this delightful detached property offers a perfect blend of convenience and comfort. With an abundance of shops, bars, restaurants, and cafes nearby, you'll enjoy vibrant town living at its best. The property also benefits from excellent transport links to Liverpool city centre, making it an ideal choice for commuters. The thoughtfully designed ground floor boasts versatile accommodation, including a welcoming cloakroom, a spacious living room, a separate dining room perfect for entertaining, and a well-appointed kitchen. Upstairs, the first floor features three bedrooms and a bathroom, providing ample space for a growing family or those looking for extra guest accommodation. Externally, the property offers a garage for secure parking or additional storage and easily maintained gardens to both the front and rear, ideal for those seeking a low-maintenance outdoor space.