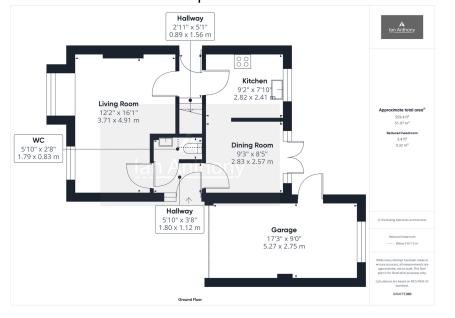

## **Pine Grove, Ormskirk, L39 2YS** Guide Price £280,000

- MODERN DETACHED HOUSE · KITCHEN, CLOAKROOM
- LIVING ROOM, DINING ROOM THREE BEDROOMS
- SHOWER ROOM
- NO UPWARD CHAIN!
- CLOSE TO ORMSKIRK TOWN CENTRE
- GARAGE, GARDENS FRONT & REAR

**▶** 3 **▶** 2 **№** 2

 POPULAR RESIDENTIAL LOCATION

Situated in a prime location just a short distance from Ormskirk town centre, this delightful detached property offers a perfect blend of convenience and comfort. With an abundance of shops, bars, restaurants, and cafes nearby, you'll enjoy vibrant town living at its best. The property also benefits from excellent transport links to Liverpool city centre, making it an ideal choice for commuters. The thoughtfully designed ground floor boasts versatile accommodation, including a welcoming cloakroom, a spacious living room, a separate dining room perfect for entertaining, and a well-appointed kitchen. Upstairs, the first floor features three bedrooms and a bathroom, providing ample space for a growing family or those looking for extra guest accommodation. Externally, the property offers a garage for secure parking or additional storage and easily maintained gardens to both the front and rear, ideal for those seeking a low-maintenance outdoor space.