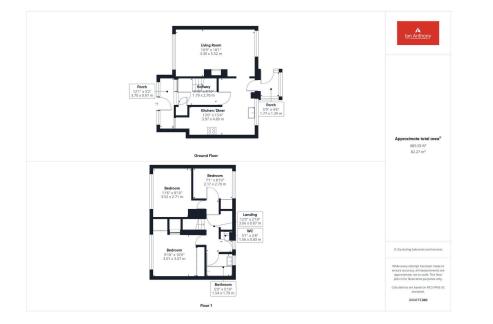

## Willow Drive, Skelmersdale, WN8 8PJ £165,000

- SEMI DETACHED PROPERTY · LIVING ROOM
- KITCHEN
- THREE BEDROOMS
- SIDE AND REAR GARDEN

WC

• BATHROOM & SEPARATE

POPULAR RESIDENTIAL LOCATION

🍋 3 🚰 1 🚍 1

This semi-detached property is situated on Willow Drive, Skelmersdale, offering convenience for both Skelmersdale and Ormskirk town centres, along with their associated amenities and transport links. The ground floor comprises an entrance hall, a comfortable living room, and a kitchen. On the first floor, there are three bedrooms, a family bathroom, and a separate WC. Externally, the property features a low-maintenance enclosed garden, with potential for creating parking to the side. Viewing is highly recommended to appreciate the potential this property has to offer!