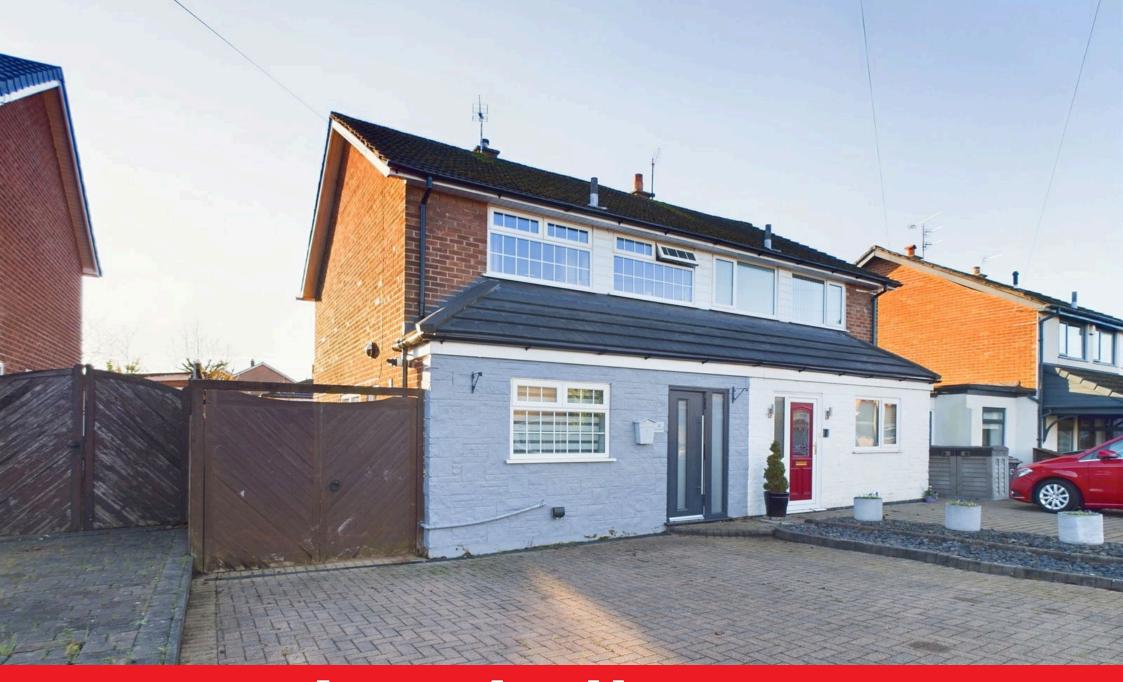

## Cherry Tree Lane, Aughton, L39 5EH

Guide Price £280,000

- TURN KEY PROPERTY!
- CATCHMENT AREA FOR GREAT SCHOOLS
- THREE BEDROOMS
- SEMI DETACHED
- SOUTH-WEST FACING GARDEN
- LARGE LIVING AREA
- OPEN PLAN KITCHEN/DINER PRESTIGOUS AUGHTON AREA
- LARGE DRIVEWAY
- MODERN FITTED KITCHEN AND BATHROOM

Nestled in the sought-after area of Cherry Tree Lane, Aughton, this stunning three-bedroom semi-detached property is perfect for families. With a park just around the corner and St Michael's Primary School within walking distance, the location offers a fantastic lifestyle for growing households. The property has been fully renovated to a high standard, offering stylish and modern living throughout. As you enter through the welcoming entrance hall, you are drawn into the bright and spacious openplan kitchen and dining area, perfect for entertaining and family meals. The large living area is equally impressive, with French doors that open directly onto the beautifully landscaped southwest facing garden, creating a seamless indoor-outdoor flow. Upstairs, the home boasts three well-proportioned bedrooms and a contemporary family bathroom, providing both comfort and practicality for everyday living.