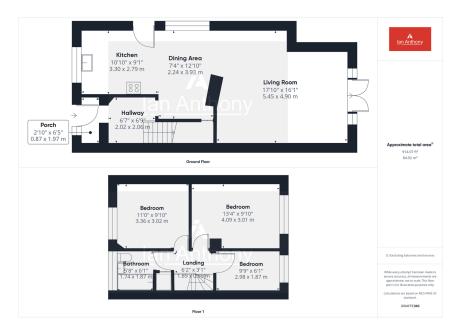

## Cherry Tree Lane, Aughton, L39 5EH

Guide Price £280,000

- TURN KEY PROPERTY!
- CATCHMENT AREA FOR GREAT SCHOOLS
- THREE BEDROOMS
- SEMI DETACHED
- SOUTH-WEST FACING GARDEN
- LARGE LIVING AREA
- OPEN PLAN KITCHEN/DINER PRESTIGOUS AUGHTON AREA
- LARGE DRIVEWAY
- MODERN FITTED KITCHEN AND BATHROOM

Nestled in the sought-after area of Cherry Tree Lane, Aughton, this stunning three-bedroom semi-detached property is perfect for families. With a park just around the corner and St Michael's Primary School within walking distance, the location offers a fantastic lifestyle for growing households. The property has been fully renovated to a high standard, offering stylish and modern living throughout. As you enter through the welcoming entrance hall, you are drawn into the bright and spacious openplan kitchen and dining area, perfect for entertaining and family meals. The large living area is equally impressive, with French doors that open directly onto the beautifully landscaped southwest facing garden, creating a seamless indoor-outdoor flow. Upstairs, the home boasts three well-proportioned bedrooms and a contemporary family bathroom, providing both comfort and practicality for everyday living.