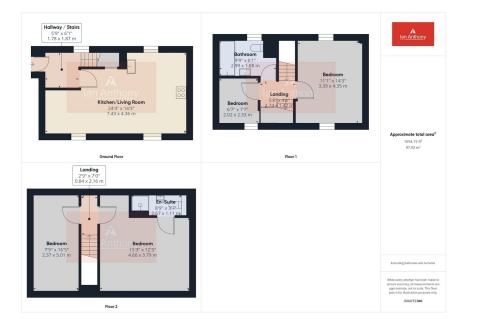

## Pinfold Road,Ormskirk,L39 4AB Guide Price £254,800

- NO CHAIN !!!
- ULTRA-MODERN **RESIDENTIAL LIVING**
- KITCHEN / LIVING ROOM & · FOUR BEDROOMS LOUNGE
- ENSUITE & FAMILY BATHROOM
- PRIVATE GATED PARKING AREA

## SUMMARY

Magnificent conversion of a former water tower which has been transformed into a truly unique and contemporary home providing stunning light and spacious accommodation with beautiful views. No expense has been spared and stylish high quality fittings have been used throughout, yet care has been taken to preserve the history and features of the original building. Outside garden area and private gated parking area. This property is located within the Historic town of Ormskirk with all transport links, schools, university, hospital, shops and bars including 3 Michelin starred restaurants close by.