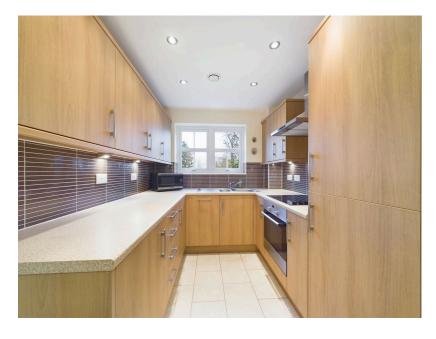

Located in the prestigious Hampton Court development in Aughton, this immaculate two-bedroom first-floor apartment offers modern living in a serene and beautifully maintained setting. Surrounded by well-kept communal gardens, the property features allocated parking for one car, along with convenient additional visitor parking. Inside, the apartment boasts two generously sized bedrooms, each equipped with fitted wardrobes, while the primary bedroom benefits from a stylish en-suite bathroom. The spacious living room opens onto a private balcony with views over open country fields, creating a perfect spot for relaxation, and flows seamlessly into a bright and modern kitchen/diner. A pristine main bathroom completes the interior, providing convenience and style. Positioned in the highly sought-after Aughton area, the apartment is within close proximity to local train stations offering direct routes to Liverpool city centre, making it an excellent choice for