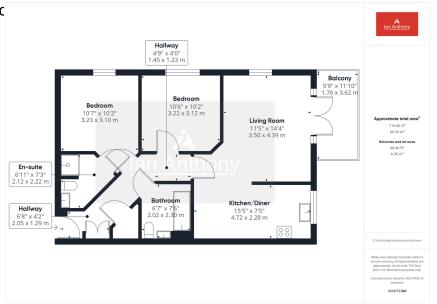

## Hampton Court, Aughton Park Drive, L39 5RJ

Guide Price £240,000

- NO CHAIN!
- TWO BEDROOMS
- SPACIOUS BALCONY OVERLOOKING FIELDS
- KITCHEN/DINING AREA

- FIRST FLOOR APARTMENT
- EN SUITE ON MASTER BEDROOM
- COMMUNAL GARDENS & PARKING
- GREAT LOCATION!

Located in the prestigious Hampton Court development in Aughton, this immaculate two-bedroom first-floor apartment offers modern living in a serene and beautifully maintained setting. Surrounded by well-kept communal gardens, the property features allocated parking for one car, along with convenient additional visitor parking. Inside, the apartment boasts two generously sized bedrooms, each equipped with fitted wardrobes, while the primary bedroom benefits from a stylish en-suite bathroom. The spacious living room opens onto a private balcony with views over open country fields, creating a perfect spot for relaxation, and flows seamlessly into a bright and modern kitchen/diner. A pristine main bathroom completes the interior, providing convenience and style. Positioned in the highly sought-after Aughton area, the apartment is within close proximity to local train stations offering direct routes to Liverpool city centre, making it an excellent choice for