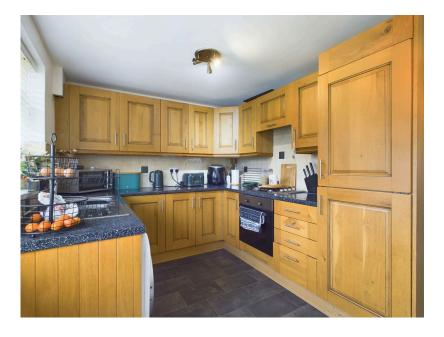

Welcome to this inviting three-bedroom semi-detached home on Manor Avenue, a peaceful cul-de-sac in the heart of Burscough. Located just north of Ormskirk in West Lancashire, Burscough is a thriving community village known for its vibrant Burscough Wharf, which offers an appealing selection of restaurants, shops, and local attractions, as well as the scenic Leeds and Liverpool Canal that runs through the area. The home features a well-maintained garden complete with a shed outfitted with electricity, perfect for extra storage or a small workshop. The ground floor welcomes you with a cozy porch leading into a bright entrance hall, a comfortable living room, and a functional kitchen that includes a spacious under-stair storage cupboard. Upstairs, you'll find three bedrooms and a family bathroom, providing ample space for a growing family or guests. A convenient driveway at the front of the property offers private off-road parking.