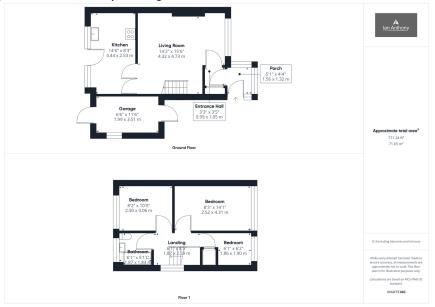

Welcome to this inviting three-bedroom semi-detached home on Manor Avenue, a peaceful cul-de-sac in the heart of Burscough. Located just north of Ormskirk in West Lancashire, Burscough is a thriving community village known for its vibrant Burscough Wharf, which offers an appealing selection of restaurants, shops, and local attractions, as well as the scenic Leeds and Liverpool Canal that runs through the area. The home features a well-maintained garden complete with a shed outfitted with electricity, perfect for extra storage or a small workshop. The ground floor welcomes you with a cozy porch leading into a bright entrance hall, a comfortable living room, and a functional kitchen that includes a spacious under-stair storage cupboard. Upstairs, you'll find three bedrooms and a family bathroom, providing ample space for a growing family or guests. A convenient driveway at the front of the property offers private off-road parking.