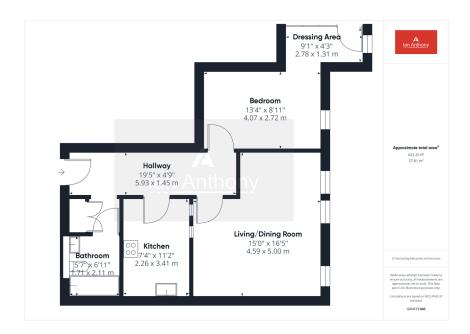

Immaculately presented second floor apartment set within the popular Cramford house apartment complex in the sought after location of Grammar School Gardens Ormskirk. This property is within easy reach of Ormskirk town centre and its abundance of shops, restaurants, transport links and all associated amenities. Accommodation comprises of an entrance hall, open plan living/dining room, modern fitted kitchen, one bedroom with dressing area and a family bathroom. Externally there is a private car park with allocated spaces and electric gated access. There are communal gardens which are green, established and well maintained. Viewing is essential to appreciate the beautiful accommodation offers for sale.